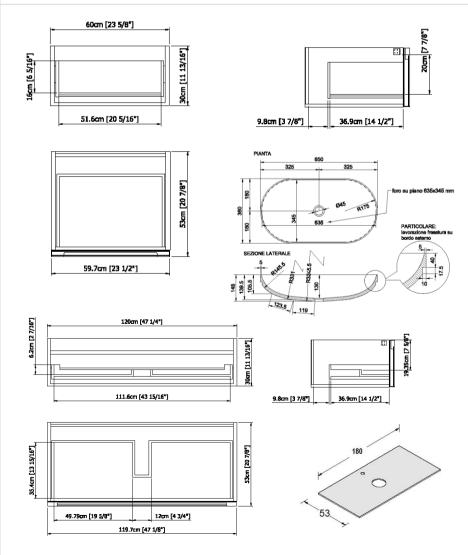

## Modern +Skin Wall Mount Vanity Unit

Style Number: 834913

**Collection: Artelinea** 

**Origin: Italy** 

Description: +Skin Wall Mount Vanity Unit w/ One Drawer & Central Drainage Hole, Base Unit w/ 1-Drawer Peltro Structure & Laminam Calypso Front 180L x 53W x 30H cm Includes 180cm Top w/ Tap Hole & Semi Recessed Basin in Opalite Nero

## **GENERAL FEATURES & SPECIFICATIONS**

- Wall Mounted
- Basin Unit, 120L x 53W x 30H cm
- · 1- Drawer
- Central Drainage Hole
- Base Unit, 60L x 53W x 30H cm
- 1-Drawer
- Blum Drawer Runner with Total Extraction
- Adjustable Wall Supports
- Countertop for Basin; 180L x 53W
- Basin on Right
- · 1-Tap Hole
- · Semi-Recess Basin
- Thermofused
- Structure Material: Hydro Repellent Lacquered Melamine Laminate, Enameled MDF, Aluminum Varnished
- Structure Finish: Peltro
- External Covering Material: Laminam
- External Covering Finish: Calypso
- Top Material: Opalite
- · Top Finishes: Nero