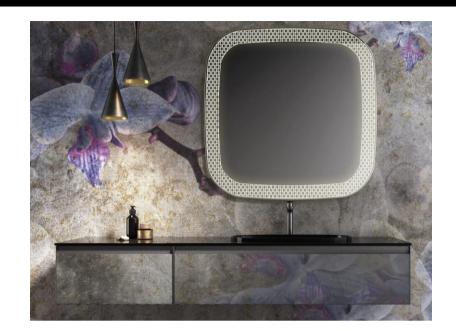

## Modern +Skin Wall Mount Vanity Unit

Style Number: 834913

**Collection: Artelinea** 

**Origin: Italy** 

Description: +Skin Wall Mount Vanity Unit w/ One Drawer & Central Drainage Hole, Base Unit w/ 1-Drawer Peltro Structure & Laminam Calypso Front 180L x 53W x 30H cm Includes 180cm Top w/ Tap Hole & Semi Recessed Basin in Opalite Nero