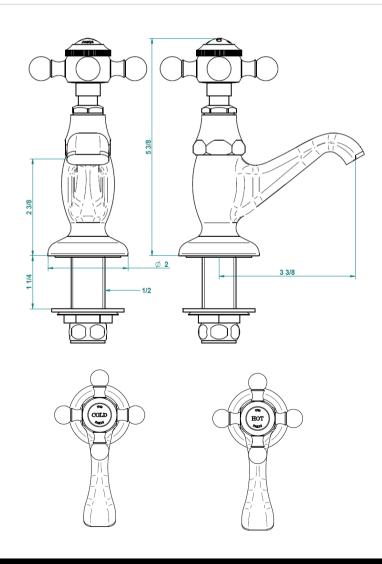

## **Traditional 1900 Deck Mount Faucet**

Style Number: 773286

**Collection: THG** 

**Origin: France** 

Description: 1900 Deck Mount Hot & Cold Basin Taps W/ Cross Handles for

in Polished Chrome

## **GENERAL FEATURES & SPECIFICATIONS**

- Deck Mounted
- · Hot & Cold Taps
- Cross Handles
- 2.2gpm
- Material: Brass
- Finishes: Polished Chrome, Stainless Steel, Brushed Stainless Steel, Polished Nickel, Matte Nickel, Matte Chrome, Satin Chrome, Light Coated Bronze, Black Nickel, Polished Gold, Satin Gold, Matte Gold, Silver Rhodium, Rose Gold, Soft Gold, Soft Matte Gold, Soft Satin Gold, Brown Bronze PVD, Matte Brown Bronze PVD, Polished Silver Antique, Matte Copper Antique, Nickel Antique, Brass PVD, Matte Brass PVD, Gold PVD, Matte Gold PVD, Nickel PVD, Matte Nickel PVD, Matte Blush PVD, Blush PVD, Graphite PVD, Matte Graphite PVD, Umber PVD, Matte Umber PVD