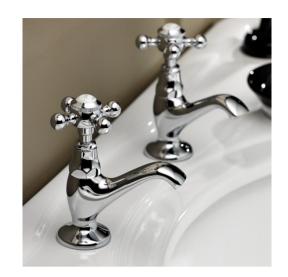

## **Traditional 1900 Deck Mount Faucet**

Style Number: 773286

**Collection: THG** 

**Origin: France** 

Description: 1900 Deck Mount Hot & Cold Basin Taps W/ Cross Handles for

in Polished Chrome

## **GENERAL FEATURES & SPECIFICATIONS**

- Deck Mounted
- · Hot & Cold Taps
- Cross Handles
- 2.2gpm
- Material: Brass
- Finishes: Polished Chrome, Stainless Steel, Brushed Stainless Steel, Polished Nickel, Matte Nickel, Matte Chrome, Satin Chrome, Light Coated Bronze, Black Nickel, Polished Gold, Satin Gold, Matte Gold, Silver Rhodium, Rose Gold, Soft Gold, Soft Matte Gold, Soft Satin Gold, Brown Bronze PVD, Matte Brown Bronze PVD, Polished Silver Antique, Matte Copper Antique, Nickel Antique, Brass PVD, Matte Brass PVD, Gold PVD, Matte Gold PVD, Nickel PVD, Matte Nickel PVD, Matte Blush PVD, Blush PVD, Graphite PVD, Matte Graphite PVD, Umber PVD, Matte Umber PVD