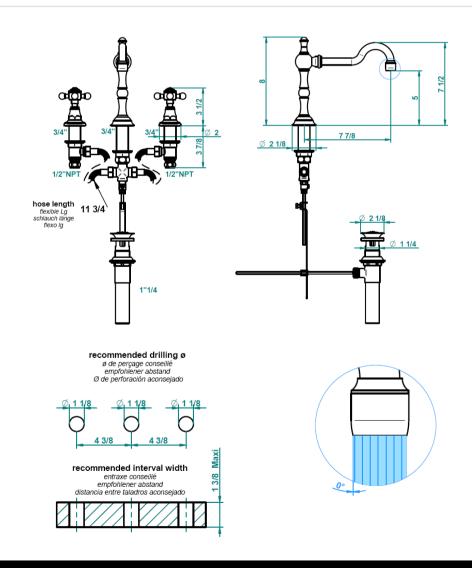

## **Traditional 1900 Deck Mount Faucet**

Style Number: 773328

**Collection: THG** 

**Origin: France** 

Description: 1900 Deck Mount Lavatory Faucet Widespread w/ Cross Handles, 7-7/8" Spout Projection, & Drain in Polished Chrome

## **GENERAL FEATURES & SPECIFICATIONS**

- Deck Mounted
- · Widespread
- Cross Handles
- Drain Included
- 7-7/8" Projection
- 2.2GPM
- Material: Brass
- Finishes: Polished Chrome, Stainless Steel, Brushed Stainless Steel, Polished Nickel, Matte Nickel, Matte Chrome, Satin Chrome, Light Coated Bronze, Black Nickel, Polished Gold, Satin Gold, Matte Gold, Silver Rhodium, Rose Gold, Soft Gold, Soft Matte Gold, Soft Satin Gold, Brown Bronze PVD, Matte Brown Bronze PVD, Polished Silver Antique, Matte Copper Antique, Nickel Antique, Brass PVD, Matte Brass PVD, Gold PVD, Matte Gold PVD, Nickel PVD, Matte Nickel PVD, Matte Blush PVD, Blush PVD, Graphite PVD, Matte Graphite PVD, Umber PVD, Matte Umber PVD