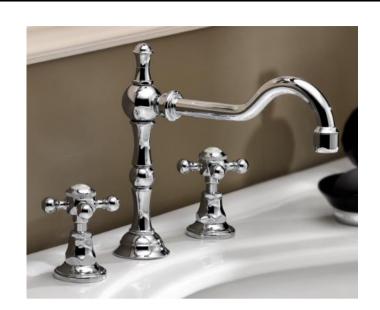

## **Traditional 1900 Deck Mount Faucet**

Style Number: 773328

**Collection: THG** 

**Origin: France** 

Description: 1900 Deck Mount Lavatory Faucet Widespread w/ Cross Handles, 7-7/8" Spout Projection, & Drain in Polished Chrome

## **GENERAL FEATURES & SPECIFICATIONS**

- Deck Mounted
- · Widespread
- Cross Handles
- Drain Included
- 7-7/8" Projection
- 2.2GPM
- Material: Brass
- Finishes: Polished Chrome, Stainless Steel, Brushed Stainless Steel, Polished Nickel, Matte Nickel, Matte Chrome, Satin Chrome, Light Coated Bronze, Black Nickel, Polished Gold, Satin Gold, Matte Gold, Silver Rhodium, Rose Gold, Soft Gold, Soft Matte Gold, Soft Satin Gold, Brown Bronze PVD, Matte Brown Bronze PVD, Polished Silver Antique, Matte Copper Antique, Nickel Antique, Brass PVD, Matte Brass PVD, Gold PVD, Matte Gold PVD, Nickel PVD, Matte Nickel PVD, Matte Blush PVD, Blush PVD, Graphite PVD, Matte Graphite PVD, Umber PVD, Matte Umber PVD