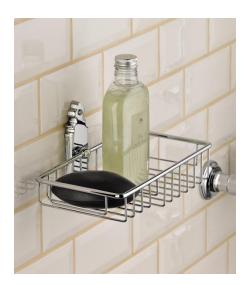

Traditional 1900 Wall Mount Shower Basket

Style Number: 773287

**Collection: THG** 

**Origin: France** 

Description: 1900 Wall Mount Shower Basket for Soap & Sponge in Polished Chrome

## **GENERAL FEATURES & SPECIFICATIONS**

- Wall Mounted
- To Hold Soap & Sponge
- Includes Flange
- 9-1/2" Long
- 6-1/4" Projection
- · Material: Brass
- Finishes: Polished Chrome, Polished Nickel, Matte Nickel, Matte Chrome, Satin Nickel, Satin Chrome, Unlacquered Brass, Light Bronze Coated Shiny, Light Bronze Coated Matte, Brass Polished-Coated, Old Oil Rubbed Bronze, Aranja, Polished Gold, Satin Gold, Uncoated Matt Gold, Rhodium Silver, Matte Rhodium Silver, Polished Nickel/Gold, Polished Chrome/Gold, Antique Silver Coated Shiny, Antique Silver Coated Matte, Satin Luxbrass, Matte Luxbrass, Matte Aranja, Antique Nickel, or Polished Luxbrass