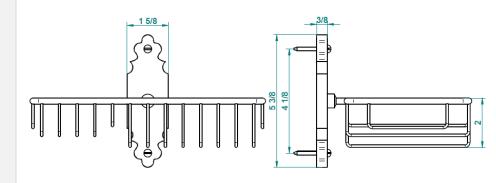

## **GENERAL FEATURES & SPECIFICATIONS**

- Wall Mounted
- To Hold Soap & Sponge
- Includes Flange
- 9-1/2" Long
- 6-1/4" Projection
- · Material: Brass
- Finishes: Polished Chrome, Polished Nickel, Matte Nickel, Matte Chrome, Satin Nickel, Satin Chrome, Unlacquered Brass, Light Bronze Coated Shiny, Light Bronze Coated Matte, Brass Polished-Coated, Old Oil Rubbed Bronze, Aranja, Polished Gold, Satin Gold, Uncoated Matt Gold, Rhodium Silver, Matte Rhodium Silver, Polished Nickel/Gold, Polished Chrome/Gold, Antique Silver Coated Shiny, Antique Silver Coated Matte, Satin Luxbrass, Matte Luxbrass, Matte Aranja, Antique Nickel, or Polished Luxbrass