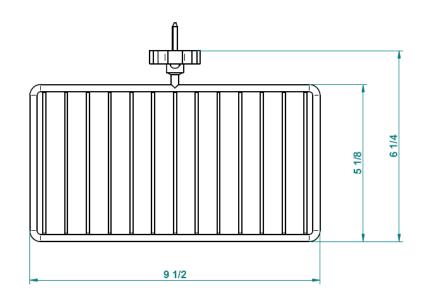

## **GENERAL FEATURES & SPECIFICATIONS**

- Wall Mounted
- To Hold Soap & Sponge
- Includes Flange
- 9-1/2" Long
- 6-1/4" Projection
- · Material: Brass
- Finishes: Polished Chrome, Polished Nickel, Matte Nickel, Matte Chrome, Satin Nickel, Satin Chrome, Unlacquered Brass, Light Bronze Coated Shiny, Light Bronze Coated Matte, Brass Polished-Coated, Old Oil Rubbed Bronze, Aranja, Polished Gold, Satin Gold, Uncoated Matt Gold, Rhodium Silver, Matte Rhodium Silver, Polished Nickel/Gold, Polished Chrome/Gold, Antique Silver Coated Shiny, Antique Silver Coated Matte, Satin Luxbrass, Matte Luxbrass, Matte Aranja, Antique Nickel, or Polished Luxbrass