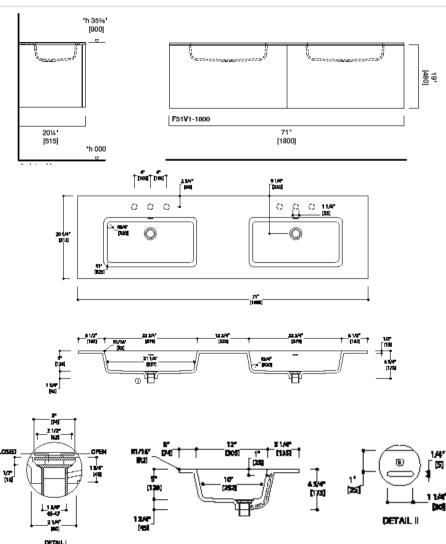

## **GENERAL FEATURES & SPECIFICATIONS**

- Wall Mount Vanity
- · Includes: (2) Deep Drawers & (2) Slim Drawer Inserts
- 71"W x 19"H x 20-1/4"D
- · Slim Inner Drawer Designed for Plumbing Clearance
- · Hettich Push/Pull Drawer Opening System
- · Material: Lacquered
- Finish: White Gloss
- Integrated Double Basins & Countertop with Integral Slot Overflow
- · Matching Waste Cover
- · Knockouts May be Drilled on-site for Deck Mount Faucets
- Non-Porous, Stain Resistant
- 71"W x 6-3/4"H x 20-1/4"D (1805 x 173 x 515mm)
- Apron Height: ½" (15mm)
- Drain Hole: 1-3/4" (45mm)
- Material: Blu Stone
- · Finish: Gloss White