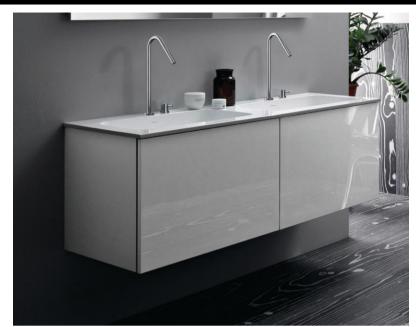

## Modern 51-Collection Wall Mount Vanity

Model: 834452

Collection: Blu Bathworks

**Origin: Italy** 

Description: Wall Mount Double Vanity in White Gloss 71"W x 19"H x 20-1/4"D w/ Integrated Countertop w/ Double Basins in White Gloss

## **GENERAL FEATURES & SPECIFICATIONS**

- Wall Mount Vanity
- · Includes: (2) Deep Drawers & (2) Slim Drawer Inserts
- 71"W x 19"H x 20-1/4"D
- · Slim Inner Drawer Designed for Plumbing Clearance
- · Hettich Push/Pull Drawer Opening System
- · Material: Lacquered
- Finish: White Gloss
- Integrated Double Basins & Countertop with Integral Slot Overflow
- · Matching Waste Cover
- · Knockouts May be Drilled on-site for Deck Mount Faucets
- Non-Porous, Stain Resistant
- 71"W x 6-3/4"H x 20-1/4"D (1805 x 173 x 515mm)
- Apron Height: ½" (15mm)
- Drain Hole: 1-3/4" (45mm)
- Material: Blu Stone
- · Finish: Gloss White