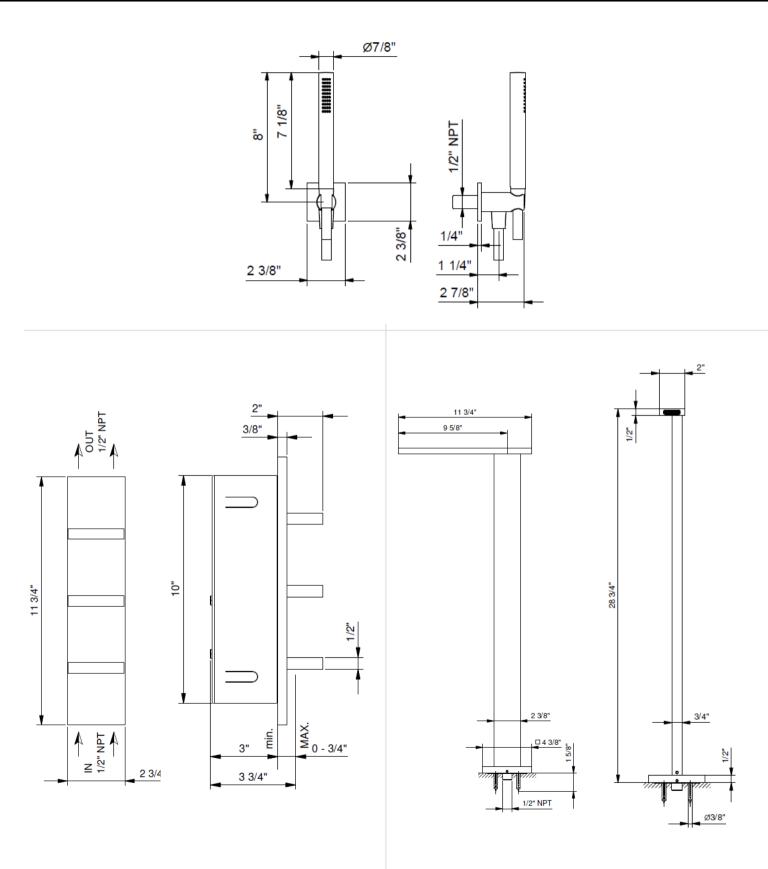

Modern AK/25 Floor Mounted Tub Filler with Wall Mounted Mixer with 2 Way Diverter

Model: 832397

**Collection: Aboutwater** 

**Origin: Italy** 

Description: Floor Mounted Tub Filler with Wall Mounted Mixer with 2 Way Diverter and Handshower in Matte Gun Metal PVD

## **GENERAL FEATURES & SPECIFICATIONS**

- · Floor mounted tub filler
- 9-5/8" Projection
- 1/2" inlet
- 5.64GPM @ 60psi
- · Wall Mounted mixer with 2-way diverter
- 90 degree ceramic disc cartridge
- <sup>1</sup>/<sub>2</sub>" inlets
- 5.01GPM @ 60psi
- · Wall mounted handshower
- Anti siphon check valve and anti lime scale system
- 58" vinyl hose
- · Water outlet with shower holder
- Square escutcheon
- 1/2" male NPT fittings
- 1.8GPM
- Available Finish: Matte Gun Metal PVD

We cannot guarantee the accuracy of this information. Dimensions are nominal - for guidance only and are not to be used for pre-installation.

For further information call 312.832.9000 or visit us at hydrologychicago.com