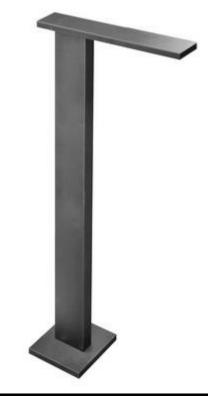

Modern AK/25 Floor Mounted Tub Filler with Wall Mounted Mixer with 2 Way Diverter

Model: 832397

**Collection: Aboutwater** 

**Origin: Italy** 

Description: Floor Mounted Tub Filler with Wall Mounted Mixer with 2 Way Diverter and Handshower in Matte Gun Metal PVD

## **GENERAL FEATURES & SPECIFICATIONS**

- · Floor mounted tub filler
- 9-5/8" Projection
- 1/2" inlet
- 5.64GPM @ 60psi
- · Wall Mounted mixer with 2-way diverter
- 90 degree ceramic disc cartridge
- <sup>1</sup>/<sub>2</sub>" inlets
- 5.01GPM @ 60psi
- · Wall mounted handshower
- Anti siphon check valve and anti lime scale system
- 58" vinyl hose
- · Water outlet with shower holder
- Square escutcheon
- 1/2" male NPT fittings
- 1.8GPM
- Available Finish: Matte Gun Metal PVD