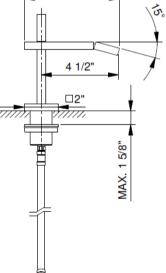

## **GENERAL FEATURES & SPECIFICATIONS**

- Single Control Bidet Mixer
- 4-1/2" Spout Projection
- Without Drain
- · Articulated Spout
- · Handle Included
- · Water Flow restricted to 1.2GPM
- · Flexible Supply Lines
- Available Finish: Matte Gun Metal PVD

5 1/2"

We cannot guarantee the accuracy of this information. Dimensions are nominal - for guidance only and are not to be used for pre-installation.

For further information call 312.832.9000 or visit us at hydrologychicago.com