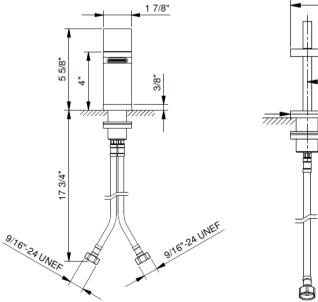

## **GENERAL FEATURES & SPECIFICATIONS**

- Single Control Bidet Mixer
- 4-1/2" Spout Projection
- Without Drain
- · Articulated Spout
- · Handle Included
- · Water Flow restricted to 1.2GPM
- · Flexible Supply Lines
- Available Finish: Matte Gun Metal PVD

5 1/2"

We cannot guarantee the accuracy of this information. Dimensions are nominal - for guidance only and are not to be used for pre-installation.

For further information call 312.832.9000 or visit us at hydrologychicago.com