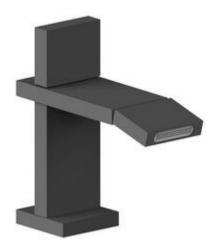

Modern AK/25 Single Control Bidet Mixer

Model: 829763

**Collection: Aboutwater** 

**Origin: Italy** 

Description: Single Control Bidet Mixer 4-1/2" Spout Projection, Articulated Spout & Flexible Supply Lines in Matte Gun Metal PVD

## **GENERAL FEATURES & SPECIFICATIONS**

- Single Control Bidet Mixer
- 4-1/2" Spout Projection
- Without Drain
- · Articulated Spout
- · Handle Included
- · Water Flow restricted to 1.2GPM
- · Flexible Supply Lines
- Available Finish: Matte Gun Metal PVD