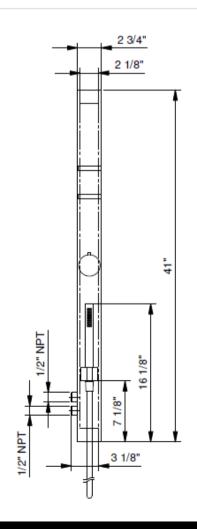

## **GENERAL FEATURES & SPECIFICATIONS**

- 1/2" Built in thermostatic shower mixer with two volume controls
- 1/2" NPT inlets and outlets
- · Handshower with 58" vinyl hose
- 4.5 GPM @ 60psi
- Handshower flow restricted to 1.8 GPM
- Rainfall Showerhead
- Offset showerhead to the left, 19-3/8" projection
- Rough and trim all made of solid brass
- · Fixing system ensure firm installation
- · Anti-lime scale system
- Water flow restricted to 2.2 GPM
- · Available Finish: Matte Gun Metal PVD