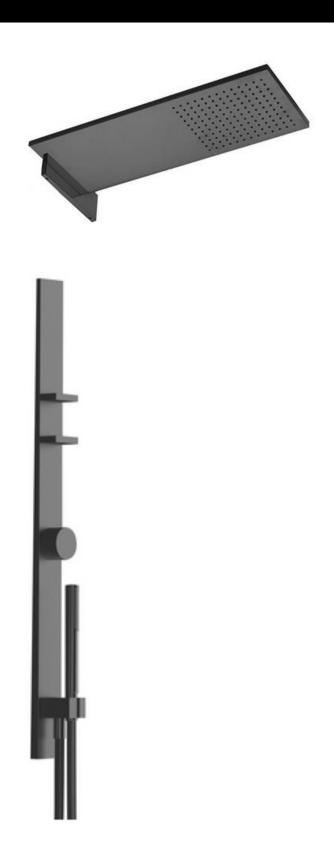

## Modern AK/25 Wall Mount Shower Set

Model: 832399

**Collection: Aboutwater** 

**Origin: Italy** 

Description: Thermostatic Shower System with Two Volume Controls, Rainhead, and Handshower in Matte Gun Metal PVD

## **GENERAL FEATURES & SPECIFICATIONS**

- 1/2" Built in thermostatic shower mixer with two volume controls
- 1/2" NPT inlets and outlets
- · Handshower with 58" vinyl hose
- 4.5 GPM @ 60psi
- Handshower flow restricted to 1.8 GPM
- Rainfall Showerhead
- Offset showerhead to the left, 19-3/8" projection
- Rough and trim all made of solid brass
- · Fixing system ensure firm installation
- · Anti-lime scale system
- Water flow restricted to 2.2 GPM
- · Available Finish: Matte Gun Metal PVD