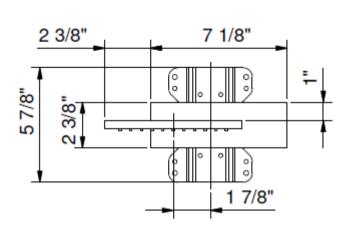

## **GENERAL FEATURES & SPECIFICATIONS**

- 1/2" Built in thermostatic shower mixer with two volume controls
- 1/2" NPT inlets and outlets
- · Handshower with 58" vinyl hose
- 4.5 GPM @ 60psi
- Handshower flow restricted to 1.8 GPM
- Rainfall Showerhead
- Offset showerhead to the left, 19-3/8" projection
- Rough and trim all made of solid brass
- · Fixing system ensure firm installation
- · Anti-lime scale system
- Water flow restricted to 2.2 GPM
- · Available Finish: Matte Gun Metal PVD