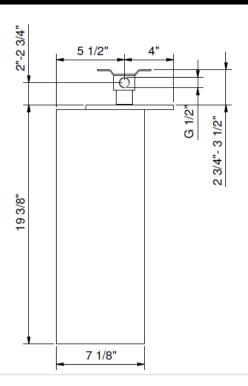

## **GENERAL FEATURES & SPECIFICATIONS**

- 1/2" Built in thermostatic shower mixer with two volume controls
- 1/2" NPT inlets and outlets
- · Handshower with 58" vinyl hose
- 4.5 GPM @ 60psi
- Handshower flow restricted to 1.8 GPM
- Rainfall Showerhead
- Offset showerhead to the left, 19-3/8" projection
- Rough and trim all made of solid brass
- · Fixing system ensure firm installation
- · Anti-lime scale system
- Water flow restricted to 2.2 GPM
- · Available Finish: Matte Gun Metal PVD