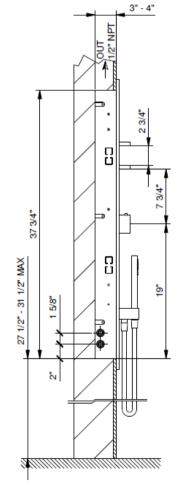

## **GENERAL FEATURES & SPECIFICATIONS**

- 1/2" Built in thermostatic shower mixer with two volume controls
- 1/2" NPT inlets and outlets
- · Handshower with 58" vinyl hose
- 4.5 GPM @ 60psi
- Handshower flow restricted to 1.8 GPM
- Rainfall Showerhead
- Offset showerhead to the left, 19-3/8" projection
- Rough and trim all made of solid brass
- · Fixing system ensure firm installation
- · Anti-lime scale system
- Water flow restricted to 2.2 GPM
- · Available Finish: Matte Gun Metal PVD