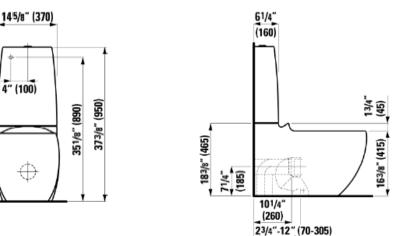

## **GENERAL FEATURES & SPECIFICATIONS**

- Floorstanding
- Two Piece
- Back to Wall Positi9on
- · Concealed 3-1/2" Diameter Trapway
- · Variable Rough 8-5/8"-13"
- Vertical Floor Drain Bend
- · Horizontal Outlet, Vario
- Dual Flush 1.6/.08GPF
- Chrome Push Button
- · Concealed Rear Water Supply Inlet
- Soft Close Seat
- · Removable for Easy Clean
- 15-3/8" x 28-3/8" x 37-3/8"
- Weight: 75.4 lbs.
- Material: Vitreous China
- Finishes: Laufen Clean Coat
- Color: White