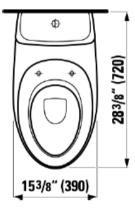

## **GENERAL FEATURES & SPECIFICATIONS**

- Floorstanding
- Two Piece
- Back to Wall Positi9on
- · Concealed 3-1/2" Diameter Trapway
- · Variable Rough 8-5/8"-13"
- Vertical Floor Drain Bend
- · Horizontal Outlet, Vario
- Dual Flush 1.6/.08GPF
- Chrome Push Button
- · Concealed Rear Water Supply Inlet
- Soft Close Seat
- · Removable for Easy Clean
- 15-3/8" x 28-3/8" x 37-3/8"
- Weight: 75.4 lbs.
- Material: Vitreous China
- Finishes: Laufen Clean Coat
- Color: White