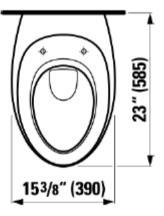

## Description: Alessi One Wall Mount Toilet w/ Soft Close Seat In Clean Coat White Vitreous China 15-3/8" x 15-3/4" x 23"