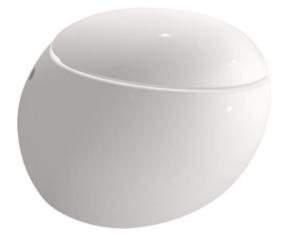

## Modern Alessi One Wall Mount Toilet

Style Number: 773474

**Collection: Laufen** 

**Origin: Switzerland** 

## Description: Alessi One Wall Mount Toilet w/ Soft Close Seat In Clean Coat White Vitreous China 15-3/8" x 15-3/4" x 23"