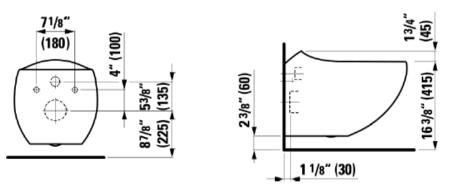

## Description: Alessi One Wall Mount Toilet w/ Soft Close Seat In Clean Coat White Vitreous China 15-3/8" x 15-3/4" x 23"

## **GENERAL FEATURES & SPECIFICATIONS**

- Wall Mount
- Washdown
- 1.6/.08 GPF
- · Horizontal Outlet
- Weight: 56.88 lbs.
- · Includes Mounting Set
- Soft Close Seat
- · Removable Seat for Easy Clean
- Material: Vitreous China