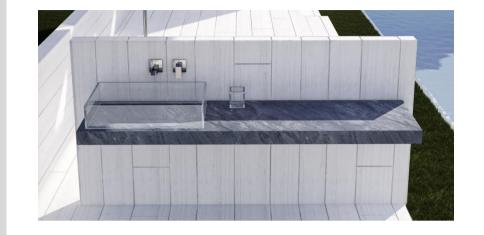

## Modern Alma Wall Mounted Washbasin & Counter

Style Number: 769971

**Collection: Vero Stone** 

**Origin: Italy** 

Description: Alma Wall Mounted Rectangular Counter in Bardiglio Nuvolato Natural Stone w/ Glass Rectangular Washbasin to the Left No Tap Hole 82.7"L x 19.7"W x 3"H

## **GENERAL FEATURES & SPECIFICATIONS**

- Wall Mounted
- Rectangular Glass Washbasin
- · Sink to the Left, Right, or Middle or Double Sinks
- Drain Cover in Marble
- No Overflow Drain
- No Faucet Hole
- · Weight: 97 lbs.
- 82.7"L x 19.7"W x 3"H
- Material: Natural Stone & Tempered Glass
- Finishes: Bianco Carrara, Bardigio Nuvolato, Crema Luna, Rosso Collemandina, Calacatta Caldia, or Onice Arcoiris