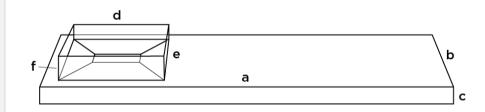

| <b>a:</b> 82" 43/64 | <b>d:</b> 23" 5/8  |
|---------------------|--------------------|
| <b>b:</b> 19" 11/16 | <b>e:</b> 15" 3/4  |
| <b>c:</b> 2" 61/64  | <b>f:</b> 4" 59/64 |

For further information call 312.832.9000 or visit us at hydrologychicago.com