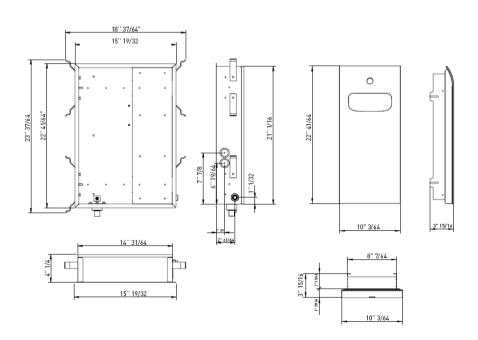

## Modern Aquasteam 45 Built-in Steam Unit

Style Number: 772319

Collection: Effegibi

**Origin: Italy** 

Description: Aquasteam 45 Built-in Steam Unit 160cft w/ Backlit Touch Screen Control, Temperature Gauge, Waterfall Spring w/ Backlit Controlled Water Flow & White Resin Bowl, Container for Oils, ECC Comfort Control, Tempered Glass Panel & Aluminum 10W x 22-1/2"H x 1-1/2"D Includes: Rough 15W x 21-1/2"H x 4D

- Built-In
- 160cft
- Touch-Screen Control Panel w/ Backlit Icons
- Temperature Gauge
- · Waterfall Spring w/ Backlit Controlled Water Flow
- · White Resin Bowl
- · Containers for Essential Oils
- · Automatic Boiler Cleaning System
- · Water Flow Rate Control System
- · Automatic Water Drainage System
- · Automatic Energy Saver Function
- ECC Comfort Control
- 10W x 22-1/2"H x 1-1/2"D
- 4.5kw, 240v, 1ph, 20A
- Counterbox Rough Included, 15W x 21-1/2"H x 4"D
- Room Volume (Cubit Feet) 160cft w/ 1/8" Insulation kit, 115cft without Insulation Kit
- · Material: Tempered Glass, Aluminum, Resin