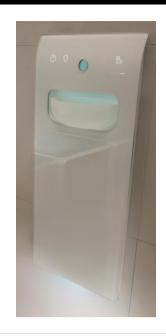

## Modern Aquasteam 45 Built-in Steam Unit

Style Number: 772319

Collection: Effegibi

**Origin: Italy** 

Description: Aquasteam 45 Built-in Steam Unit 160cft w/ Backlit Touch Screen Control, Temperature Gauge, Waterfall Spring w/ Backlit Controlled Water Flow & White Resin Bowl, Container for Oils, ECC Comfort Control, Tempered Glass Panel & Aluminum 10W x 22-1/2"H x 1-1/2"D Includes: Rough 15W x 21-1/2"H x 4D

- Built-In
- 160cft
- Touch-Screen Control Panel w/ Backlit Icons
- Temperature Gauge
- · Waterfall Spring w/ Backlit Controlled Water Flow
- · White Resin Bowl
- · Containers for Essential Oils
- · Automatic Boiler Cleaning System
- · Water Flow Rate Control System
- · Automatic Water Drainage System
- · Automatic Energy Saver Function
- ECC Comfort Control
- 10W x 22-1/2"H x 1-1/2"D
- 4.5kw, 240v, 1ph, 20A
- Counterbox Rough Included, 15W x 21-1/2"H x 4"D
- Room Volume (Cubit Feet) 160cft w/ 1/8" Insulation kit, 115cft without Insulation Kit
- · Material: Tempered Glass, Aluminum, Resin