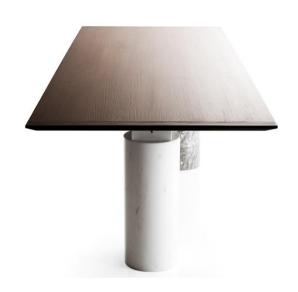

Modern Arcaico Floor Mount Table Set

Style Number: 771496

**Collection: Kreoo** 

**Origin: Italy** 

Description: Arcaico Floor Mount Rectangular Table w/ Metal Frame, 1 Marble Support Bases in Grey St. Marie & 2 in White Calacatta & Wood Top in Aged Brushed Larch 63" Long

## **GENERAL FEATURES & SPECIFICATIONS**

- Floor Mounted
- · Marble Support Bases
- Rectangular Top
- Metal Frame
- 63" L x 35.4"W x 29.1"H
- Weight: 316.5kg
- Material: Marble, Wood, & Metal
- Colors: White Calacatta, White Estremoz, White Sivec, Black Marquina, Grey St. Marie, Red France, Ebony Travertino Paglierino, and Brushed Aged Larch, Brushed Earth Color Larch, or Walnut Wood