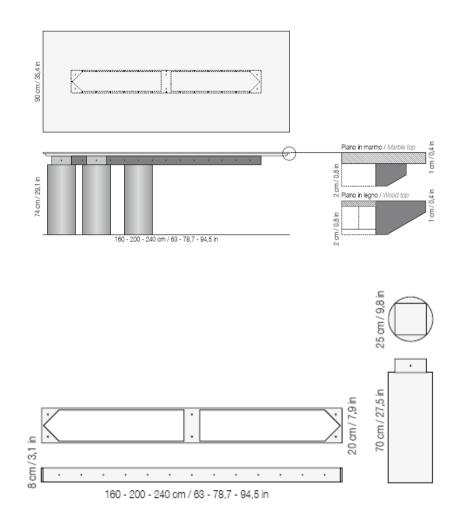

## **GENERAL FEATURES & SPECIFICATIONS**

- Floor Mounted
- · Marble Support Bases
- Rectangular Top
- Metal Frame
- 63" L x 35.4"W x 29.1"H
- Weight: 316.5kg
- Material: Marble, Wood, & Metal
- Colors: White Calacatta, White Estremoz, White Sivec, Black Marquina, Grey St. Marie, Red France, Ebony Travertino Paglierino, and Brushed Aged Larch, Brushed Earth Color Larch, or Walnut Wood

We cannot guarantee the accuracy of this information. Dimensions are nominal - for guidance only and are not to be used for pre-installation.

For further information call 312.832.9000 or visit us at hydrologychicago.com