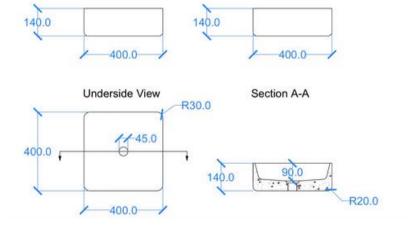

## **GENERAL FEATURES & SPECIFICATIONS**

- Concrete Basin
- Surface Mounted
- Front edge thickness: .39"
- Dimensions: 15.75"W x 15.75"L x 5.51"H
- · For use with wall mounted tap
- Compatible with all standard taps and wastes
- · Material: Concrete
- Finishes available: White, Ash, Ivory, Fossil, Stone, Zinc, Iron, Black, Peach, Blush, Ember, Brick, Wheat, Oyster, Sandcastle, Golden, Sage, Mint, Green, Forest, Heather, Dove, Duck Egg, Teal, Mineral, Steel, Blue, Storm

Front View

Side View

We cannot guarantee the accuracy of this information. Dimensions are nominal - for guidance only and are not to be used for pre-installation.

For further information call 312.832.9000 or visit us at hydrologychicago.com