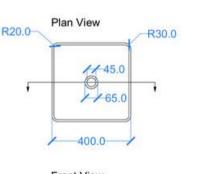

## **GENERAL FEATURES & SPECIFICATIONS**

- Concrete Basin
- Surface Mounted
- Front edge thickness: .39"
- Dimensions: 15.75"W x 15.75"L x 5.51"H
- · For use with wall mounted tap
- Compatible with all standard taps and wastes
- · Material: Concrete
- Finishes available: White, Ash, Ivory, Fossil, Stone, Zinc, Iron, Black, Peach, Blush, Ember, Brick, Wheat, Oyster, Sandcastle, Golden, Sage, Mint, Green, Forest, Heather, Dove, Duck Egg, Teal, Mineral, Steel, Blue, Storm