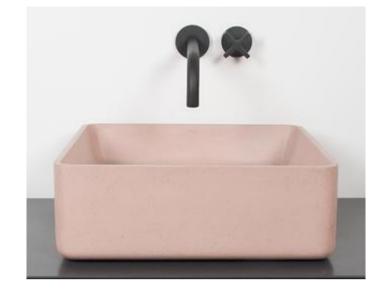

## Modern Arla Countertop Basin

Model: 826543

**Collection: Kast** 

**Origin: UK** 

## Description: Concrete Countertop Basin in Blush 15-3/4" x 15-3/4" x 5-1/2"