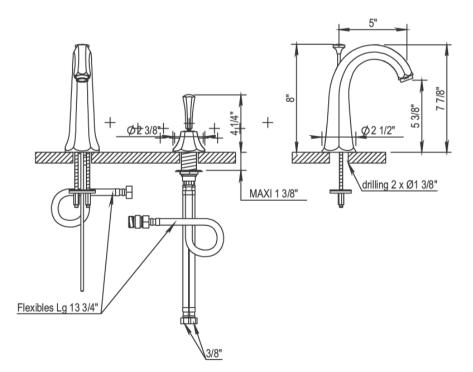

## **GENERAL FEATURES & SPECIFICATIONS**

- Deck Mounted
- Two Hole
- Lever Handle
- · Fixed Spout
- 5" Projection
- 8" Height
- · Ceramic Disc Cartridge
- · Flow Rate: 2.2GPM
- Cal Green Low Flow Aerator & Low Lead Available
- Material: Solid Brass
- Finishes: Polished Chrome, Polished Nickel, Brushed Nickel, Unlacquered Brass, Golden Brass, Antique Brass, Cannon Bronze, Black Chrome, Polished Gold, Matte Gold, Polished Silver, or Antique Silver

## **CODES & STANDARDS**

Cal Green Certification AB1953 Compliant

We cannot guarantee the accuracy of this information. Dimensions are nominal - for guidance only and are not to be used for pre-installation.