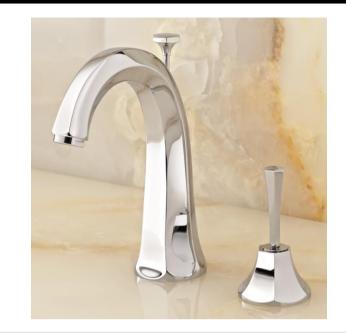

Traditional Ascott Deck Mount Faucet

Style Number: 758820

**Collection: Horus** 

**Origin: France** 

Description: Ascott Deck Mount Two Hole Lever Handle Basin Mixer w/ Fixed Spout 5" Projection & 2.2GPM Flow Rate in Polished Chrome

## **GENERAL FEATURES & SPECIFICATIONS**

- Deck Mounted
- Two Hole
- Lever Handle
- · Fixed Spout
- 5" Projection
- 8" Height
- · Ceramic Disc Cartridge
- · Flow Rate: 2.2GPM
- Cal Green Low Flow Aerator & Low Lead Available
- Material: Solid Brass
- Finishes: Polished Chrome, Polished Nickel, Brushed Nickel, Unlacquered Brass, Golden Brass, Antique Brass, Cannon Bronze, Black Chrome, Polished Gold, Matte Gold, Polished Silver, or Antique Silver