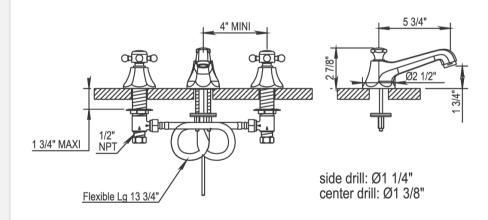

## Traditional Ascott Deck Mount Faucet

Style Number: 759027

**Collection: Horus** 

**Origin: France** 

Description: Ascott Deck Mount Three Hole Cross Handle Basin Mixer w/ Low Fixed Spout 5-3/4" Projection 2-7/8" Height in Polished Chrome 2.2GPM Flow Rate

- Deck Mounted
- · Three Holes
- Cross Handles
- Low Fixed Spout
- 5-3/4" Projection
- 2-7/8" Height
- ¼ turn Ceramic Disc
- Flow Rate: 2.2GPM
- Cal Green Low Flow Aerator & Low Lead Available
- Material: Solid Brass
- Finishes: Polished Chrome, Polished Nickel, Brushed Nickel, Unlacquered Brass, Golden Brass, Antique Brass, Cannon Bronze, Black Chrome, Polished Gold, Matte Gold, Polished Silver, or Antique Silver