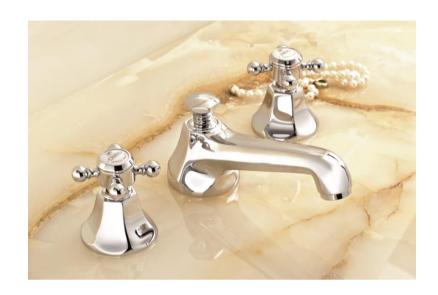

## Traditional Ascott Deck Mount Faucet

Style Number: 759027

**Collection: Horus** 

**Origin: France** 

Description: Ascott Deck Mount Three Hole Cross Handle Basin Mixer w/ Low Fixed Spout 5-3/4" Projection 2-7/8" Height in Polished Chrome 2.2GPM Flow Rate

- Deck Mounted
- · Three Holes
- Cross Handles
- Low Fixed Spout
- 5-3/4" Projection
- 2-7/8" Height
- ¼ turn Ceramic Disc
- Flow Rate: 2.2GPM
- Cal Green Low Flow Aerator & Low Lead Available
- Material: Solid Brass
- Finishes: Polished Chrome, Polished Nickel, Brushed Nickel, Unlacquered Brass, Golden Brass, Antique Brass, Cannon Bronze, Black Chrome, Polished Gold, Matte Gold, Polished Silver, or Antique Silver