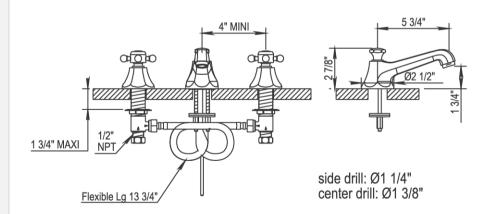

## Traditional Ascott Deck Mount Faucet

Style Number: 759030

**Collection: Horus** 

**Origin: France** 

Description: Ascott Deck Mount Three Hole Lever Handle Basin Mixer w/ Low Fixed Spout 5-3/4" Projection 2-7/8" Height in Polished Chrome 2.2GPM Flow Rate

## **GENERAL FEATURES & SPECIFICATIONS**

- Deck Mounted
- · Three Holes
- Lever Handles
- Fixed Low Spout
- Ceramic Disc Cartridge
- 5-3/4" Projection
- 2-7/8" Height
- Flow Rate: 2.2GPM
- · Cal Green Low Flow Aerator and Low Lead Available
- Material: Solid Brass
- Finishes: Polished Chrome, Polished Nickel, Brushed Nickel, Unlacquered Brass, Golden Brass, Antique Brass, Cannon Bronze, Black Chrome, Polished Gold, Matte Gold, Polished Silver, or Antique Silver