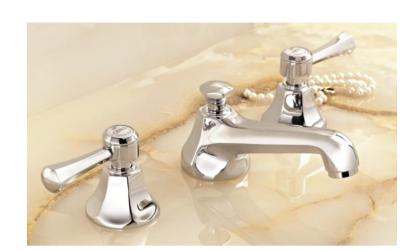

## Traditional Ascott Deck Mount Faucet

Style Number: 759030

**Collection: Horus** 

**Origin: France** 

Description: Ascott Deck Mount Three Hole Lever Handle Basin Mixer w/ Low Fixed Spout 5-3/4" Projection 2-7/8" Height in Polished Chrome 2.2GPM Flow Rate

## **GENERAL FEATURES & SPECIFICATIONS**

- Deck Mounted
- · Three Holes
- Lever Handles
- Fixed Low Spout
- Ceramic Disc Cartridge
- 5-3/4" Projection
- 2-7/8" Height
- Flow Rate: 2.2GPM
- · Cal Green Low Flow Aerator and Low Lead Available
- Material: Solid Brass
- Finishes: Polished Chrome, Polished Nickel, Brushed Nickel, Unlacquered Brass, Golden Brass, Antique Brass, Cannon Bronze, Black Chrome, Polished Gold, Matte Gold, Polished Silver, or Antique Silver