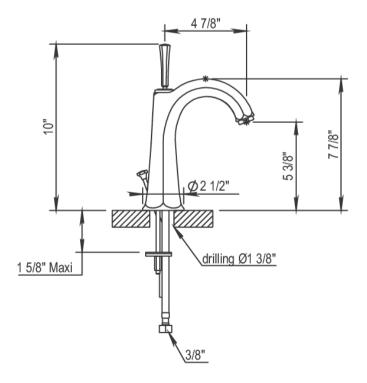

## **GENERAL FEATURES & SPECIFICATIONS**

- Basin Mixer
- Single Hole
- Lever Handle
- · Fixed Spout
- 1/4 Turn Ceramic Disc
- 4-7/8" Projection
- 10" Height
- · Flow Rate: 2.2GPM
- Cal Green Low Flow Aerator & Low Lead Available
- Material: Solid Brass
- Finishes: Polished Chrome, Polished Nickel, Brushed Nickel, Unlacquered Brass, Golden Brass, Antique Brass, Cannon Bronze, Black Chrome, Polished Gold, Matte Gold, Polished Silver, or Antique Silver

## CODES & STANDARDS

Cal Green Certification AB1953 Compliant

We cannot guarantee the accuracy of this information. Dimensions are nominal - for guidance only and are not to be used for pre-installation.