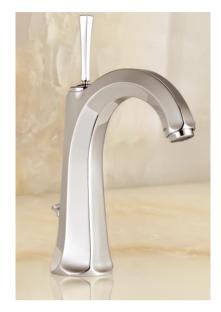

Traditional Ascott Deck Mount Faucet

Style Number: 759794

**Collection: Horus** 

**Origin: France** 

Description: Ascott Deck Mount Single Hole Lever Handle Basin Mixer w/ Fixed Spout 4-7/8" Projection 10" Height in Polished Chrome 2.2GPM Flow Rate

## **GENERAL FEATURES & SPECIFICATIONS**

- Basin Mixer
- Single Hole
- Lever Handle
- · Fixed Spout
- 1/4 Turn Ceramic Disc
- 4-7/8" Projection
- 10" Height
- · Flow Rate: 2.2GPM
- Cal Green Low Flow Aerator & Low Lead Available
- Material: Solid Brass
- Finishes: Polished Chrome, Polished Nickel, Brushed Nickel, Unlacquered Brass, Golden Brass, Antique Brass, Cannon Bronze, Black Chrome, Polished Gold, Matte Gold, Polished Silver, or Antique Silver