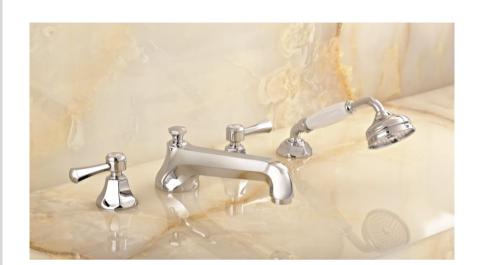

## Traditional Ascott Deck Mount Tub/ Shower Set

Style Number: 759205

**Collection: Horus** 

**Origin: France** 

Description: Traditional Ascott Deck Mount Four Hole Lever Handle Tub/ Shower Set w/ Integrated Diverter, Handshower, 79" Hose, & Fixed Spout 8-5/8" Projection 4" Height in Polished Chrome 14GPM Flow Rate

## **GENERAL FEATURES & SPECIFICATIONS**

- Deck Mounted
- Four Holes
- Integrated Diverter
- Retractable Handshower
- 79" Hose
- Lever Handles
- Fixed Spout
- 8-5/8" Projection
- 4" Height
- ¼ turn Ceramic Disc
- 14 GPM
- Material: Solid Brass
- Finishes: Polished Chrome, Polished Nickel, Brushed Nickel, Unlacquered Brass, Golden Brass, Antique Brass, Cannon Bronze, Black Chrome, Polished Gold, Matte Gold, Polished Silver, or Antique Silver