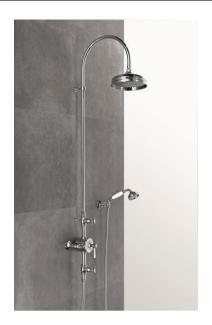

## Traditional Ascott Wall Mount Shower Set

Style Number: 759595

**Collection: Horus** 

**Origin: France** 

Description: Ascott Wall Mount Shower Set 56-1/8" Maxi – 45-1/8" Mini w/ 8" Shower Head, Handshower, Thermostatic Valve, 60" Hose & Wall Hook in Polished Chrome 9GPM Flow Rate

## **GENERAL FEATURES & SPECIFICATIONS**

- · Exposed Thermostatic Valve
- · Lever & Cross Handles
- 8" Shower Head
- Handshower
- 60" HoseWall Hook
- 56-1/8" Maxi 45-1/8" Mini
- Flow Rate 9GPM
- Material: Solid Brass
- Finishes: Polished Chrome, Polished Nickel, Brushed Nickel, Unlacquered Brass, Golden Brass, Antique Brass, Cannon Bronze, Black Chrome, Polished Gold, Matte Gold, Polished Silver, or Antique Silver