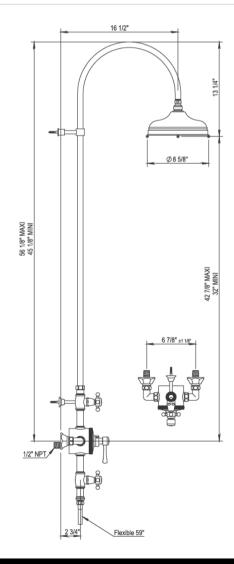

## Traditional Ascott Wall Mount Shower Set

Style Number: 759595

**Collection: Horus** 

**Origin: France** 

Description: Ascott Wall Mount Shower Set 56-1/8" Maxi – 45-1/8" Mini w/ 8" Shower Head, Handshower, Thermostatic Valve, 60" Hose & Wall Hook in Polished Chrome 9GPM Flow Rate

## **GENERAL FEATURES & SPECIFICATIONS**

- · Exposed Thermostatic Valve
- · Lever & Cross Handles
- 8" Shower Head
- Handshower
- 60" HoseWall Hook
- 56-1/8" Maxi 45-1/8" Mini
- Flow Rate 9GPM
- Material: Solid Brass
- Finishes: Polished Chrome, Polished Nickel, Brushed Nickel, Unlacquered Brass, Golden Brass, Antique Brass, Cannon Bronze, Black Chrome, Polished Gold, Matte Gold, Polished Silver, or Antique Silver