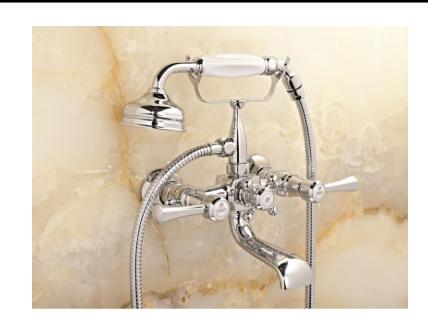

## Traditional Ascott Wall Mount Tub Filler

Style Number: 759631

**Collection: Horus** 

**Origin: France** 

Description: Ascott Wall Mounted Exposed Tub Filler w/ Lever Handles, Handshower, 59" Hose & Fixed Spout 7" Projection in Polished Chrome 11GPM

## **GENERAL FEATURES & SPECIFICATIONS**

- Wall Mounted
- · With Handshower
- 59" Hose
- Lever Handles
- Fixed Spout
- 7" Projection
- 1/4 turn Ceramic Disc
- 11 GPM
- Material: Solid Brass
- Finishes: Polished Chrome, Polished Nickel, Brushed Nickel, Unlacquered Brass, Golden Brass, Antique Brass, Cannon Bronze, Black Chrome, Polished Gold, Matte Gold, Polished Silver, or Antique Silver