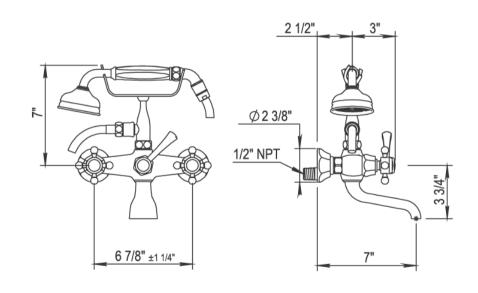

## Traditional Ascott Wall Mount Tub Filler

Style Number: 759631

**Collection: Horus** 

**Origin: France** 

Description: Ascott Wall Mounted Exposed Tub Filler w/ Lever Handles, Handshower, 59" Hose & Fixed Spout 7" Projection in Polished Chrome 11GPM

## **GENERAL FEATURES & SPECIFICATIONS**

- Wall Mounted
- · With Handshower
- 59" Hose
- Lever Handles
- Fixed Spout
- 7" Projection
- 1/4 turn Ceramic Disc
- 11 GPM
- Material: Solid Brass
- Finishes: Polished Chrome, Polished Nickel, Brushed Nickel, Unlacquered Brass, Golden Brass, Antique Brass, Cannon Bronze, Black Chrome, Polished Gold, Matte Gold, Polished Silver, or Antique Silver