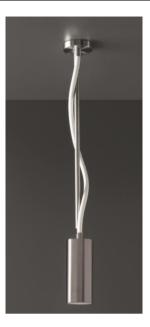

Modern Asta Ceiling Mount Shower Head

Style Number: 761351

**Collection: Cea Design** 

**Origin: Italy** 

Description: Asta Ceiling Mount Shower Head in Satin Stainless Steel w/ White Silicone Rubber Hose 24.40" (620mm) Height

## **GENERAL FEATURES & SPECIFICATIONS**

- Ceiling Mounted
- With Hose
- Max. 158° F
- 24.40" (620mm) Height
- Shower Head 5.90"L x 2.55"W (150mm x 65mm)
- Material: Stainless Steel & Silicone Rubber
- Finishes: Satin, Polished, Polished Copper, Satin Copper, Polished Bronze, Satin Bronze, Polished Gold, Satin Gold, Polished Black Diamond, Satin Black Diamond
- Hose Colors: Aqua Green, Cobalt Blue, Anthracite Grey, or White