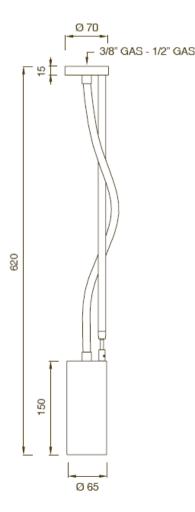

## **GENERAL FEATURES & SPECIFICATIONS**

- Ceiling Mounted
- With Hose
- Max. 158° F
- 24.40" (620mm) Height
- Shower Head 5.90"L x 2.55"W (150mm x 65mm)
- Material: Stainless Steel & Silicone Rubber
- Finishes: Satin, Polished, Polished Copper, Satin Copper, Polished Bronze, Satin Bronze, Polished Gold, Satin Gold, Polished Black Diamond, Satin Black Diamond
- Hose Colors: Aqua Green, Cobalt Blue, Anthracite Grey, or White