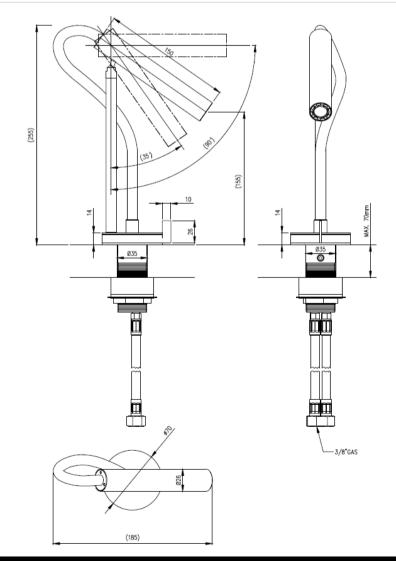

## Modern Asta Deck Mount Faucet

Style Number: 761347

**Collection: Cea Design** 

**Origin: Italy** 

Description: Asta Deck Mount Hydroprogressive Mixer w/ Adjustable and Removable Spout in Satin Stainless Steel w/ White Silicone Rubber Hose 10.23" (260mm) Height

## **GENERAL FEATURES & SPECIFICATIONS**

- Deck Mounted
- Hydroprogressive
- Adjustable & Removable Spout
- With Hose
- 10.23" (260mm) Height
- 5.90" (150mm) Spout
- · Water Saving 1.32 gpm
- Material: Stainless Steel & Silicone Rubber
- Finishes: Satin, Polished, Polished Copper, Satin Copper, Polished Bronze, Satin Bronze, Polished Gold, Satin Gold, Polished Black Diamond, Satin Black Diamond
- Hose Colors: Aqua Green, Cobalt Blue, Anthracite Grey, or White

Does Not Meet Any US Code Approvals, Building Or Plumbing Codes

We cannot guarantee the accuracy of this information. Dimensions are nominal - for guidance only and are not to be used for pre-installation.