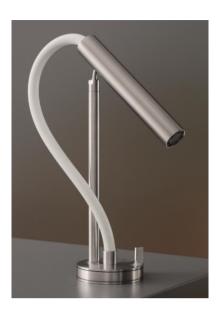

## Modern Asta Deck Mount Faucet

Style Number: 761347

**Collection: Cea Design** 

**Origin: Italy** 

Description: Asta Deck Mount Hydroprogressive Mixer w/ Adjustable and Removable Spout in Satin Stainless Steel w/ White Silicone Rubber Hose 10.23" (260mm) Height

## **GENERAL FEATURES & SPECIFICATIONS**

- Deck Mounted
- Hydroprogressive
- Adjustable & Removable Spout
- With Hose
- 10.23" (260mm) Height
- 5.90" (150mm) Spout
- · Water Saving 1.32 gpm
- Material: Stainless Steel & Silicone Rubber
- Finishes: Satin, Polished, Polished Copper, Satin Copper, Polished Bronze, Satin Bronze, Polished Gold, Satin Gold, Polished Black Diamond, Satin Black Diamond
- Hose Colors: Aqua Green, Cobalt Blue, Anthracite Grey, or White