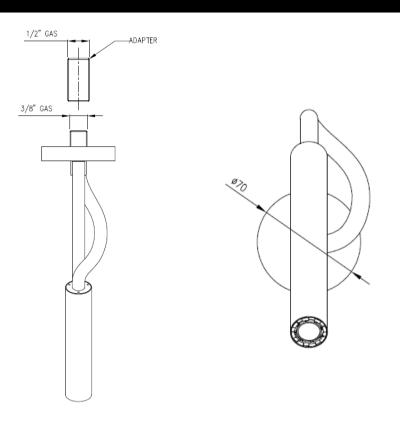

## Modern Asta Wall Mount Faucet Set

Style Number: 770566

Collection: Cea Design

**Origin: Italy** 

Description: Asta Wall Mount Faucet Set w/ Hydroprogressive Mixer, Adjustable & Removable Spout, & Built-in Part in Satin Stainless Steel w/ White Silicone Rubber Hose 9.44" (240mm) Projection

## **GENERAL FEATURES & SPECIFICATIONS**

- Wall Mounted
- · Adjustable & Removable Spout
- Hydroprogressive
- Max. 158° F
- With Hose
- For Tub or Washbasin
- 2.75" (70mm) Diameter Mixer
- 9.44" (240mm) Spout Projection
- 5.90" (150mm) Spout Length
- Built-In Part
- ½" Gas
- Material: Stainless Steel & Silicone Rubber
- Finishes: Satin, Polished, Polished Copper, Satin Copper, Polished Bronze, Satin Bronze, Polished Gold, Satin Gold, Polished Black Diamond, Satin Black Diamond
- Hose Colors: Aqua Green, Cobalt Blue, Anthracite Grey, or White