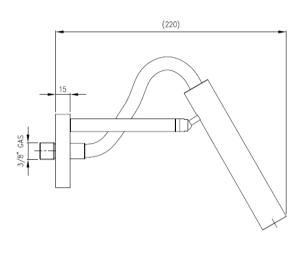

## Modern Asta Wall Mount Faucet Set

Style Number: 770566

Collection: Cea Design

**Origin: Italy** 

Description: Asta Wall Mount Faucet Set w/ Hydroprogressive Mixer, Adjustable & Removable Spout, & Built-in Part in Satin Stainless Steel w/ White Silicone Rubber Hose 9.44" (240mm) Projection

## **GENERAL FEATURES & SPECIFICATIONS**

- Wall Mounted
- · Adjustable & Removable Spout
- Hydroprogressive
- Max. 158° F
- With Hose
- For Tub or Washbasin
- 2.75" (70mm) Diameter Mixer
- 9.44" (240mm) Spout Projection
- 5.90" (150mm) Spout Length
- Built-In Part
- ½" Gas
- Material: Stainless Steel & Silicone Rubber
- Finishes: Satin, Polished, Polished Copper, Satin Copper, Polished Bronze, Satin Bronze, Polished Gold, Satin Gold, Polished Black Diamond, Satin Black Diamond
- Hose Colors: Aqua Green, Cobalt Blue, Anthracite Grey, or White