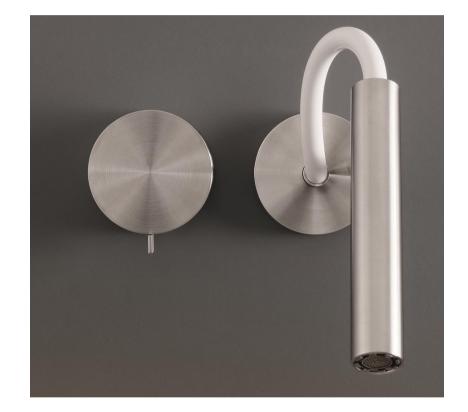

## Modern Asta Wall Mount Faucet Set

Style Number: 770566

Collection: Cea Design

**Origin: Italy** 

Description: Asta Wall Mount Faucet Set w/ Hydroprogressive Mixer, Adjustable & Removable Spout, & Built-in Part in Satin Stainless Steel w/ White Silicone Rubber Hose 9.44" (240mm) Projection

## **GENERAL FEATURES & SPECIFICATIONS**

- Wall Mounted
- · Adjustable & Removable Spout
- Hydroprogressive
- Max. 158° F
- With Hose
- For Tub or Washbasin
- 2.75" (70mm) Diameter Mixer
- 9.44" (240mm) Spout Projection
- 5.90" (150mm) Spout Length
- Built-In Part
- ½" Gas
- Material: Stainless Steel & Silicone Rubber
- Finishes: Satin, Polished, Polished Copper, Satin Copper, Polished Bronze, Satin Bronze, Polished Gold, Satin Gold, Polished Black Diamond, Satin Black Diamond
- Hose Colors: Aqua Green, Cobalt Blue, Anthracite Grey, or White