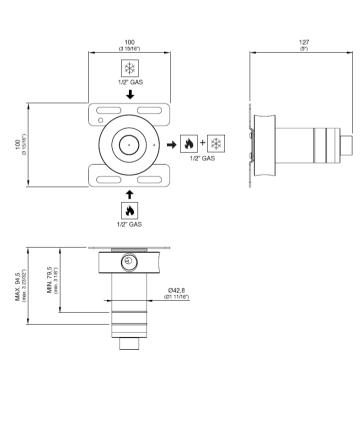

## **GENERAL FEATURES & SPECIFICATIONS**

- Wall Mounted
- · Adjustable & Removable Spout
- Hydroprogressive
- Max. 158° F
- With Hose
- For Tub or Washbasin
- 2.75" (70mm) Diameter Mixer
- 9.44" (240mm) Spout Projection
- 5.90" (150mm) Spout Length
- Built-In Part
- ½" Gas
- Material: Stainless Steel & Silicone Rubber
- Finishes: Satin, Polished, Polished Copper, Satin Copper, Polished Bronze, Satin Bronze, Polished Gold, Satin Gold, Polished Black Diamond, Satin Black Diamond
- Hose Colors: Aqua Green, Cobalt Blue, Anthracite Grey, or White