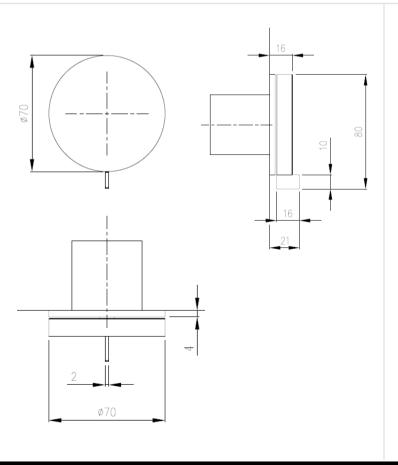

## Modern Asta Wall Mount Faucet Set

Style Number: 770566

Collection: Cea Design

**Origin: Italy** 

Description: Asta Wall Mount Faucet Set w/ Hydroprogressive Mixer, Adjustable & Removable Spout, & Built-in Part in Satin Stainless Steel w/ White Silicone Rubber Hose 9.44" (240mm) Projection

## **GENERAL FEATURES & SPECIFICATIONS**

- Wall Mounted
- · Adjustable & Removable Spout
- Hydroprogressive
- Max. 158° F
- With Hose
- For Tub or Washbasin
- 2.75" (70mm) Diameter Mixer
- 9.44" (240mm) Spout Projection
- 5.90" (150mm) Spout Length
- Built-In Part
- ½" Gas
- Material: Stainless Steel & Silicone Rubber
- Finishes: Satin, Polished, Polished Copper, Satin Copper, Polished Bronze, Satin Bronze, Polished Gold, Satin Gold, Polished Black Diamond, Satin Black Diamond
- Hose Colors: Aqua Green, Cobalt Blue, Anthracite Grey, or White