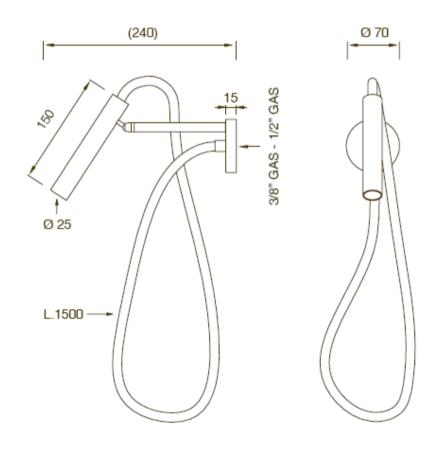

## Modern Asta Wall Mount Handshower

Style Number: 761350

Collection: Cea Design

**Origin: Italy** 

Description: Asta Wall Mount Handshower w/ Adjustable and Removable Spout in Satin Stainless Steel w/ White Silicone Rubber Hose 9.44" (240mm) Projection

- · Wall Mounted
- · Adjustable & Removable Spout
- With Hose
- 9.44" (240mm) Projection
- 59" (1500mm) Hose Length
- Max. 158° F
- · Material: Stainless Steel & Silicone Rubber
- Finishes: Satin, Polished, Polished Copper, Satin Copper, Polished Bronze, Satin Bronze, Polished Gold, Satin Gold, Polished Black Diamond, Satin Black Diamond
- Hose Colors: Aqua Green, Cobalt Blue, Anthracite Grey, or White