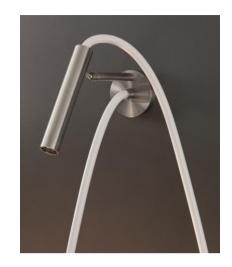

## Modern Asta Wall Mount Handshower

Style Number: 761350

Collection: Cea Design

**Origin: Italy** 

Description: Asta Wall Mount Handshower w/ Adjustable and Removable Spout in Satin Stainless Steel w/ White Silicone Rubber Hose 9.44" (240mm) Projection

- · Wall Mounted
- · Adjustable & Removable Spout
- With Hose
- 9.44" (240mm) Projection
- 59" (1500mm) Hose Length
- Max. 158° F
- · Material: Stainless Steel & Silicone Rubber
- Finishes: Satin, Polished, Polished Copper, Satin Copper, Polished Bronze, Satin Bronze, Polished Gold, Satin Gold, Polished Black Diamond, Satin Black Diamond
- Hose Colors: Aqua Green, Cobalt Blue, Anthracite Grey, or White