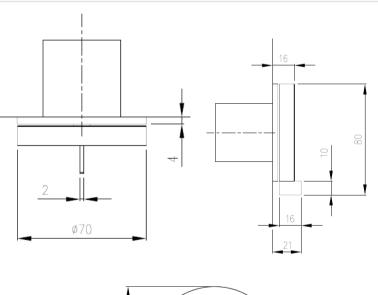

## **GENERAL FEATURES & SPECIFICATIONS**

- · Wall Mounted
- · 2- Hydroprogressive Mixer
- 2.75" (70mm) Diameter
- Max. 158° F
- Built-In Part
- ½" Gas
- · Handshower w/ 59" Hose
- Bracket & Water Connection Included
- · Ceiling Shower Head w/ Hose
- 24.40" (620mm) Height
- Shower Head 5.90"L x 2.55"W (150mm x 65mm)
- Material: Stainless Steel & Silicone Rubber
- Finishes: Satin, Polished, Polished Copper, Satin Copper, Polished Bronze, Satin Bronze, Polished Gold, Satin Gold, Polished Black Diamond, Satin Black Diamond
- Hose Colors: Aqua Green, Cobalt Blue, Anthracite Grey, White, Silk Grey, Petroleum Green, Black, Air Force Blue, Quartz Grey, Cromolux, Stainless Steel