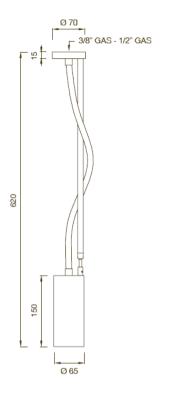

## **GENERAL FEATURES & SPECIFICATIONS**

- · Wall Mounted
- · 2- Hydroprogressive Mixer
- 2.75" (70mm) Diameter
- Max. 158° F
- Built-In Part
- ½" Gas
- · Handshower w/ 59" Hose
- Bracket & Water Connection Included
- · Ceiling Shower Head w/ Hose
- 24.40" (620mm) Height
- Shower Head 5.90"L x 2.55"W (150mm x 65mm)
- Material: Stainless Steel & Silicone Rubber
- Finishes: Satin, Polished, Polished Copper, Satin Copper, Polished Bronze, Satin Bronze, Polished Gold, Satin Gold, Polished Black Diamond, Satin Black Diamond
- Hose Colors: Aqua Green, Cobalt Blue, Anthracite Grey, White, Silk Grey, Petroleum Green, Black, Air Force Blue, Quartz Grey, Cromolux, Stainless Steel