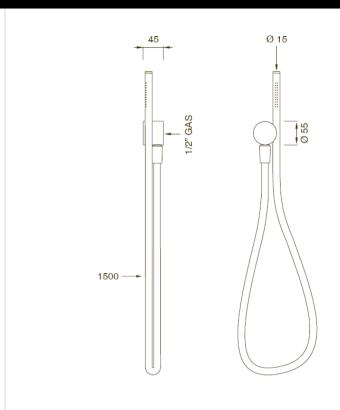

## **GENERAL FEATURES & SPECIFICATIONS**

- · Wall Mounted
- · 2- Hydroprogressive Mixer
- 2.75" (70mm) Diameter
- Max. 158° F
- Built-In Part
- ½" Gas
- · Handshower w/ 59" Hose
- Bracket & Water Connection Included
- · Ceiling Shower Head w/ Hose
- 24.40" (620mm) Height
- Shower Head 5.90"L x 2.55"W (150mm x 65mm)
- Material: Stainless Steel & Silicone Rubber
- Finishes: Satin, Polished, Polished Copper, Satin Copper, Polished Bronze, Satin Bronze, Polished Gold, Satin Gold, Polished Black Diamond, Satin Black Diamond
- Hose Colors: Aqua Green, Cobalt Blue, Anthracite Grey, White, Silk Grey, Petroleum Green, Black, Air Force Blue, Quartz Grey, Cromolux, Stainless Steel