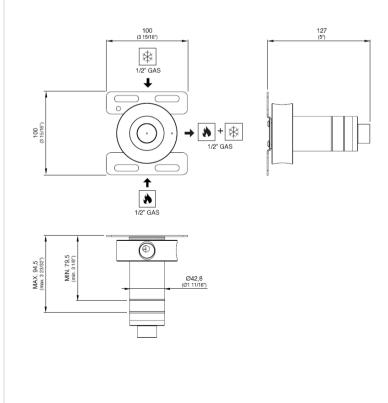

## **GENERAL FEATURES & SPECIFICATIONS**

- · Wall Mounted
- · 2- Hydroprogressive Mixer
- 2.75" (70mm) Diameter
- Max. 158° F
- Built-In Part
- ½" Gas
- · Handshower w/ 59" Hose
- Bracket & Water Connection Included
- · Ceiling Shower Head w/ Hose
- 24.40" (620mm) Height
- Shower Head 5.90"L x 2.55"W (150mm x 65mm)
- Material: Stainless Steel & Silicone Rubber
- Finishes: Satin, Polished, Polished Copper, Satin Copper, Polished Bronze, Satin Bronze, Polished Gold, Satin Gold, Polished Black Diamond, Satin Black Diamond
- Hose Colors: Aqua Green, Cobalt Blue, Anthracite Grey, White, Silk Grey, Petroleum Green, Black, Air Force Blue, Quartz Grey, Cromolux, Stainless Steel