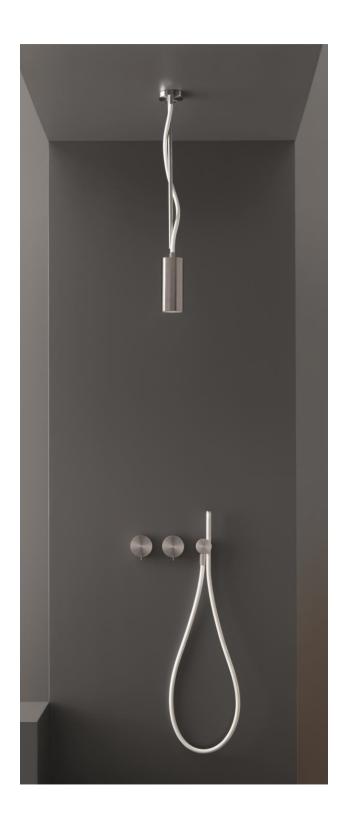

## Modern Asta Wall Mount Shower Set

Style Number: 770567

Collection: Cea Design

**Origin: Italy** 

Description: Asta Wall Mount Shower Set w/ 2-Mixers, Built-in Parts, Handshower w/ Bracket & White Hose, & Ceiling Mount Shower Head w/ White Hose in Satin Stainless Steel & Silicone Rubber

## **GENERAL FEATURES & SPECIFICATIONS**

- · Wall Mounted
- · 2- Hydroprogressive Mixer
- 2.75" (70mm) Diameter
- Max. 158° F
- Built-In Part
- ½" Gas
- · Handshower w/ 59" Hose
- Bracket & Water Connection Included
- · Ceiling Shower Head w/ Hose
- 24.40" (620mm) Height
- Shower Head 5.90"L x 2.55"W (150mm x 65mm)
- Material: Stainless Steel & Silicone Rubber
- Finishes: Satin, Polished, Polished Copper, Satin Copper, Polished Bronze, Satin Bronze, Polished Gold, Satin Gold, Polished Black Diamond, Satin Black Diamond
- Hose Colors: Aqua Green, Cobalt Blue, Anthracite Grey, White, Silk Grey, Petroleum Green, Black, Air Force Blue, Quartz Grey, Cromolux, Stainless Steel