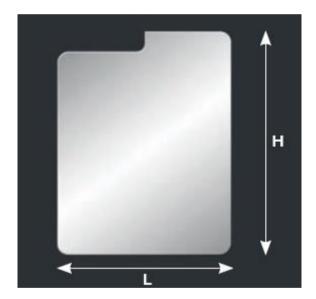

## Modern Atollo Wall Mount Mirror

Style Number: 772162

Collection: Artelinea

**Origin: Italy** 

Description: Atollo Wall Mount Mirror 5mm Clear Mirror w/ Rounded Edges & Corners No LED Diffusion 35.43"L x 27.55"H & Crystal Spotlight w/ LED's Fitted to the Mirror

## **GENERAL FEATURES & SPECIFICATIONS**

- · Wall Mounted
- 5mm Clear
- Rounded Edges
- Rounded Corners
- With or Without LED Diffusion
- 110/12V Transformer
- Sensor Switch
- · Crystal Spotlight
- With 4x1W 5700° K 110/12V LED's
- Also Available in 2700K Warm Light or 4000K Natural Light
- · Fitted to Mirror
- 35.43"L x 27.55"H
- · Other Sizes Available
- Material: Mirrored Glass & Crystal