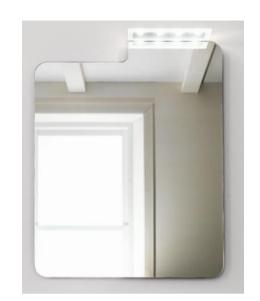

## Modern Atollo Wall Mount Mirror

Style Number: 772162

Collection: Artelinea

**Origin: Italy** 

Description: Atollo Wall Mount Mirror 5mm Clear Mirror w/ Rounded Edges & Corners No LED Diffusion 35.43"L x 27.55"H & Crystal Spotlight w/ LED's Fitted to the Mirror

## **GENERAL FEATURES & SPECIFICATIONS**

- · Wall Mounted
- 5mm Clear
- Rounded Edges
- Rounded Corners
- With or Without LED Diffusion
- 110/12V Transformer
- Sensor Switch
- · Crystal Spotlight
- With 4x1W 5700° K 110/12V LED's
- Also Available in 2700K Warm Light or 4000K Natural Light
- · Fitted to Mirror
- 35.43"L x 27.55"H
- · Other Sizes Available
- Material: Mirrored Glass & Crystal