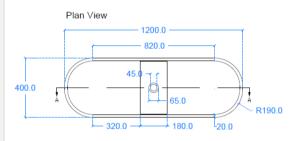

## **GENERAL FEATURES & SPECIFICATIONS**

- Concrete Double Basin
- · Wall or Surface mount
- Front edge thickness: .75"
- Dimensions: 47-1/4"L x 13-3/4"W x 4-3/4"H
- · For use with wall mounted tap
- · Available with or without brackets
- · Material: Concrete
- Finishes available: White, Ash, Ivory, Fossil, Stone, Zinc, Iron, Black, Peach, Blush, Ember, Brick, Wheat, Oyster, Sandcastle, Golden, Sage, Mint, Green, Forest, Heather, Dove, Duck Egg, Teal, Mineral, Steel, Blue, Storm