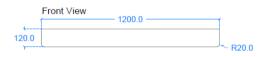

## **GENERAL FEATURES & SPECIFICATIONS**

- Concrete Double Basin
- · Wall or Surface mount
- Front edge thickness: .75"
- Dimensions: 47-1/4"L x 13-3/4"W x 4-3/4"H
- · For use with wall mounted tap
- · Available with or without brackets
- · Material: Concrete
- Finishes available: White, Ash, Ivory, Fossil, Stone, Zinc, Iron, Black, Peach, Blush, Ember, Brick, Wheat, Oyster, Sandcastle, Golden, Sage, Mint, Green, Forest, Heather, Dove, Duck Egg, Teal, Mineral, Steel, Blue, Storm