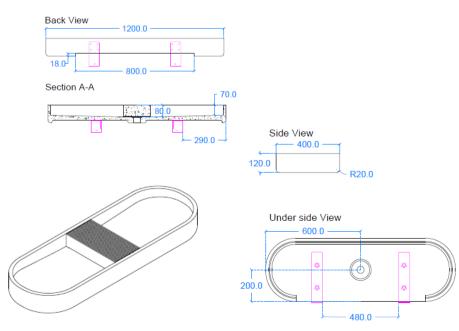

## **GENERAL FEATURES & SPECIFICATIONS**

- Concrete Double Basin
- · Wall or Surface mount
- Front edge thickness: .75"
- Dimensions: 47-1/4"L x 13-3/4"W x 4-3/4"H
- · For use with wall mounted tap
- · Available with or without brackets
- · Material: Concrete
- Finishes available: White, Ash, Ivory, Fossil, Stone, Zinc, Iron, Black, Peach, Blush, Ember, Brick, Wheat, Oyster, Sandcastle, Golden, Sage, Mint, Green, Forest, Heather, Dove, Duck Egg, Teal, Mineral, Steel, Blue, Storm