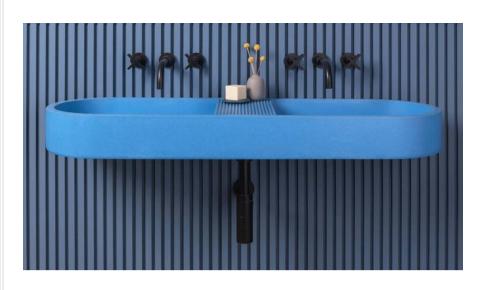

## Modern Aura Double Wall Mount or Surface Mount Basin

Model: 845602

**Collection: Kast** 

Origin: UK

## Description: Concrete Wall Mount or Surface Mount Double Basin with Centered Vanity Space in Blue 47-1/4"L x 13-3/4"W x 4-3/4"H

## **GENERAL FEATURES & SPECIFICATIONS**

- Concrete Double Basin
- · Wall or Surface mount
- Front edge thickness: .75"
- Dimensions: 47-1/4"L x 13-3/4"W x 4-3/4"H
- · For use with wall mounted tap
- · Available with or without brackets
- · Material: Concrete
- Finishes available: White, Ash, Ivory, Fossil, Stone, Zinc, Iron, Black, Peach, Blush, Ember, Brick, Wheat, Oyster, Sandcastle, Golden, Sage, Mint, Green, Forest, Heather, Dove, Duck Egg, Teal, Mineral, Steel, Blue, Storm