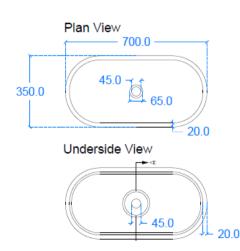

## **GENERAL FEATURES & SPECIFICATIONS**

- Concrete Freestanding Pedestal Basin
- Floor mount
- Front edge thickness: .75"
- Dimensions: 27-1/2"L x 13-3/4"W x 34-1/4"H
- · For use with wall mounted tap
- Access for wall or floor plumbing
- · Material: Concrete
- Finishes available: White, Ash, Ivory, Fossil, Stone, Zinc, Iron, Black, Peach, Blush, Ember, Brick, Wheat, Oyster, Sandcastle, Golden, Sage, Mint, Green, Forest, Heather, Dove, Duck Egg, Teal, Mineral, Steel, Blue, Storm