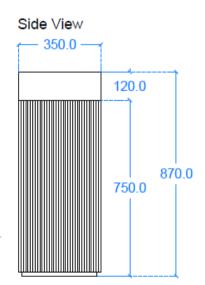

## **GENERAL FEATURES & SPECIFICATIONS**

- Concrete Freestanding Pedestal Basin
- Floor mount
- Front edge thickness: .75"
- Dimensions: 27-1/2"L x 13-3/4"W x 34-1/4"H
- · For use with wall mounted tap
- Access for wall or floor plumbing
- · Material: Concrete
- Finishes available: White, Ash, Ivory, Fossil, Stone, Zinc, Iron, Black, Peach, Blush, Ember, Brick, Wheat, Oyster, Sandcastle, Golden, Sage, Mint, Green, Forest, Heather, Dove, Duck Egg, Teal, Mineral, Steel, Blue, Storm