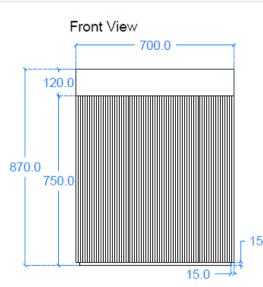

## **GENERAL FEATURES & SPECIFICATIONS**

- Concrete Freestanding Pedestal Basin
- Floor mount
- Front edge thickness: .75"
- Dimensions: 27-1/2"L x 13-3/4"W x 34-1/4"H
- · For use with wall mounted tap
- Access for wall or floor plumbing
- · Material: Concrete
- Finishes available: White, Ash, Ivory, Fossil, Stone, Zinc, Iron, Black, Peach, Blush, Ember, Brick, Wheat, Oyster, Sandcastle, Golden, Sage, Mint, Green, Forest, Heather, Dove, Duck Egg, Teal, Mineral, Steel, Blue, Storm