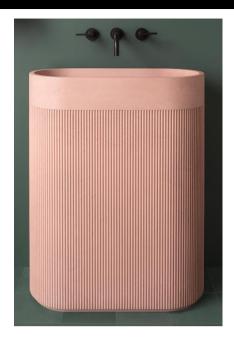

Modern Aura Freestanding Pedestal Basin

Model: 844753

**Collection: Kast** 

Origin: UK

## Description: Concrete Freestanding Pedestal Basin in Blush 27-1/2"L x 13-3/4"W x 34-1/4"H

## **GENERAL FEATURES & SPECIFICATIONS**

- Concrete Freestanding Pedestal Basin
- Floor mount
- Front edge thickness: .75"
- Dimensions: 27-1/2"L x 13-3/4"W x 34-1/4"H
- · For use with wall mounted tap
- Access for wall or floor plumbing
- · Material: Concrete
- Finishes available: White, Ash, Ivory, Fossil, Stone, Zinc, Iron, Black, Peach, Blush, Ember, Brick, Wheat, Oyster, Sandcastle, Golden, Sage, Mint, Green, Forest, Heather, Dove, Duck Egg, Teal, Mineral, Steel, Blue, Storm