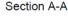

## **GENERAL FEATURES & SPECIFICATIONS**

- Concrete Basin
- · Wall or Surface mount
- Front edge thickness: .75"
- Dimensions: 27-1/2"L x 13-3/4"W x 4-3/4"H
- · For use with wall mounted tap
- · Option for left or right hand basin
- Available with or without brackets
- Material: Concrete
- Finishes available: White, Ash, Ivory, Fossil, Stone, Zinc, Iron, Black, Peach, Blush, Ember, Brick, Wheat, Oyster, Sandcastle, Golden, Sage, Mint, Green, Forest, Heather, Dove, Duck Egg, Teal, Mineral, Steel, Blue, Storm