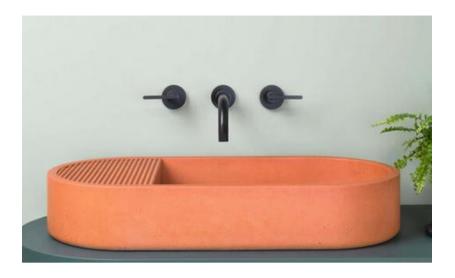

## Modern Aura Wall Mount or Surface Mount Basin

Model: 845599

**Collection: Kast** 

Origin: UK

## Description: Concrete Wall Mount or Surface Mount Basin with Offset Vanity Space in Ember 27-1/2"L x 13-3/4"W x 4-3/4"H

## **GENERAL FEATURES & SPECIFICATIONS**

- Concrete Basin
- · Wall or Surface mount
- Front edge thickness: .75"
- Dimensions: 27-1/2"L x 13-3/4"W x 4-3/4"H
- · For use with wall mounted tap
- · Option for left or right hand basin
- Available with or without brackets
- Material: Concrete
- Finishes available: White, Ash, Ivory, Fossil, Stone, Zinc, Iron, Black, Peach, Blush, Ember, Brick, Wheat, Oyster, Sandcastle, Golden, Sage, Mint, Green, Forest, Heather, Dove, Duck Egg, Teal, Mineral, Steel, Blue, Storm