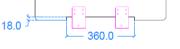

## **GENERAL FEATURES & SPECIFICATIONS**

- Concrete Basin
- · Wall or Surface mount
- Front edge thickness: .75"
- Dimensions: 27-1/2"L x 13-3/4"W x 4-3/4"H
- · For use with wall mounted tap
- · Option for left or right hand basin
- Available with or without brackets
- Material: Concrete
- Finishes available: White, Ash, Ivory, Fossil, Stone, Zinc, Iron, Black, Peach, Blush, Ember, Brick, Wheat, Oyster, Sandcastle, Golden, Sage, Mint, Green, Forest, Heather, Dove, Duck Egg, Teal, Mineral, Steel, Blue, Storm