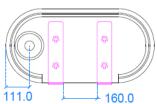

## **GENERAL FEATURES & SPECIFICATIONS**

- Concrete Basin
- · Wall or Surface mount
- Front edge thickness: .75"
- Dimensions: 27-1/2"L x 13-3/4"W x 4-3/4"H
- · For use with wall mounted tap
- · Option for left or right hand basin
- Available with or without brackets
- Material: Concrete
- Finishes available: White, Ash, Ivory, Fossil, Stone, Zinc, Iron, Black, Peach, Blush, Ember, Brick, Wheat, Oyster, Sandcastle, Golden, Sage, Mint, Green, Forest, Heather, Dove, Duck Egg, Teal, Mineral, Steel, Blue, Storm