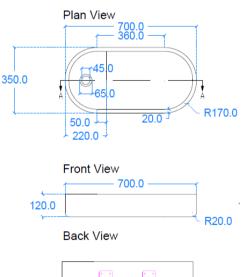

## **GENERAL FEATURES & SPECIFICATIONS**

- Concrete Basin
- · Wall or Surface mount
- Front edge thickness: .75"
- Dimensions: 27-1/2"L x 13-3/4"W x 4-3/4"H
- · For use with wall mounted tap
- · Option for left or right hand basin
- Available with or without brackets
- Material: Concrete
- Finishes available: White, Ash, Ivory, Fossil, Stone, Zinc, Iron, Black, Peach, Blush, Ember, Brick, Wheat, Oyster, Sandcastle, Golden, Sage, Mint, Green, Forest, Heather, Dove, Duck Egg, Teal, Mineral, Steel, Blue, Storm