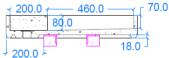

## **GENERAL FEATURES & SPECIFICATIONS**

- Concrete Basin
- · Wall or Surface mount
- Front edge thickness: .75"
- Dimensions: 27-1/2"L x 13-3/4"W x 4-3/4"H
- · For use with wall mounted tap
- · Option for left or right hand basin
- Available with or without brackets
- Material: Concrete
- Finishes available: White, Ash, Ivory, Fossil, Stone, Zinc, Iron, Black, Peach, Blush, Ember, Brick, Wheat, Oyster, Sandcastle, Golden, Sage, Mint, Green, Forest, Heather, Dove, Duck Egg, Teal, Mineral, Steel, Blue, Storm