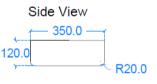

## **GENERAL FEATURES & SPECIFICATIONS**

- Concrete Basin
- · Wall or Surface mount
- Front edge thickness: .75"
- Dimensions: 27-1/2"L x 13-3/4"W x 4-3/4"H
- · For use with wall mounted tap
- · Option for left or right hand basin
- Available with or without brackets
- Material: Concrete
- Finishes available: White, Ash, Ivory, Fossil, Stone, Zinc, Iron, Black, Peach, Blush, Ember, Brick, Wheat, Oyster, Sandcastle, Golden, Sage, Mint, Green, Forest, Heather, Dove, Duck Egg, Teal, Mineral, Steel, Blue, Storm