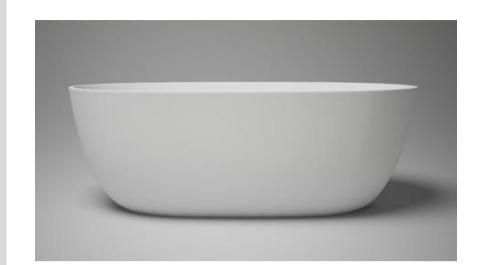

## Modern Azure Freestanding Oval Bathtub

Model: 814577

Collection: Blu Bathworks

**Origin: Italy** 

Description: Azure Blu Stone Freestanding Oval Tub in Matte White 59" x 27-1/2" x 19-3/4"

## **GENERAL FEATURES & SPECIFICATIONS**

- Freestanding Blu.Stone bathtub with end drain
- Streamline high profile one piece design
- 59" x 27-1/2" x 19-3/4"
- Includes integral slot overflow and matching Blu.Stone waste cover.
- Suitable for left or right hand drain installation
- Made of Blu.Stone, providing the look and feel of natural stone
- Non-porous, stain resistant surface that does not require sealing.
- Does not promote bacteria or fungi
- Does not include tailpiece.
- 2-1/4" to overflow
- 65 gallon capacity
- 60 degree interior slope
- Standard Finish: Matte or Gloss White
- Material: Blu.Stone