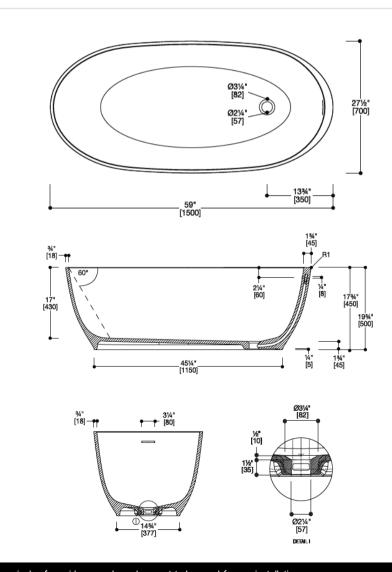

## **GENERAL FEATURES & SPECIFICATIONS**

- Freestanding Blu.Stone bathtub with end drain
- Streamline high profile one piece design
- 59" x 27-1/2" x 19-3/4"
- Includes integral slot overflow and matching Blu.Stone waste cover.
- Suitable for left or right hand drain installation
- Made of Blu.Stone, providing the look and feel of natural stone
- Non-porous, stain resistant surface that does not require sealing.
- Does not promote bacteria or fungi
- Does not include tailpiece.
- 2-1/4" to overflow
- 65 gallon capacity
- 60 degree interior slope
- Standard Finish: Matte or Gloss White
- Material: Blu.Stone