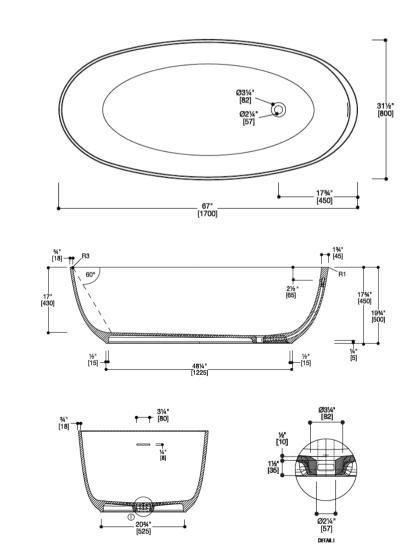

## **GENERAL FEATURES & SPECIFICATIONS**

- Freestanding Blu.Stone bathtub with end drain
- Streamline high profile one piece design
- 67" x 31-1/2" x 19-3/4"
- Includes integral slot overflow and matching Blu.Stone waste cover.
- Suitable for left or right hand drain installation
- Made of Blu.Stone, providing the look and feel of natural stone
- Non-porous, stain resistant surface that does not require sealing.
- Does not promote bacteria or fungi
- Does not include tailpiece.
- 2-1/2" to overflow
- 82.5 gallon capacity
- 60 degree interior slope
- Standard Finish: Matte or Gloss White
- Material: Blu.Stone