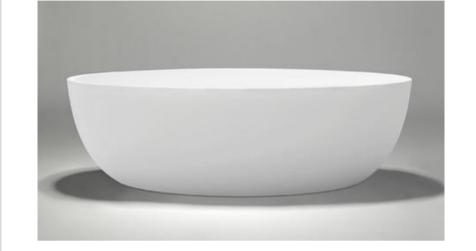

## Modern Azure Freestanding Oval Bathtub

Model: 814579

Collection: Blu Bathworks

Origin: Italy

Description: Azure Blu Stone Freestanding Oval Tub in Matte White 67" x 31-1/2" x 19-3/4"

## **GENERAL FEATURES & SPECIFICATIONS**

- Freestanding Blu.Stone bathtub with end drain
- Streamline high profile one piece design
- 67" x 31-1/2" x 19-3/4"
- Includes integral slot overflow and matching Blu.Stone waste cover.
- Suitable for left or right hand drain installation
- Made of Blu.Stone, providing the look and feel of natural stone
- Non-porous, stain resistant surface that does not require sealing.
- Does not promote bacteria or fungi
- Does not include tailpiece.
- 2-1/2" to overflow
- 82.5 gallon capacity
- 60 degree interior slope
- Standard Finish: Matte or Gloss White
- Material: Blu.Stone