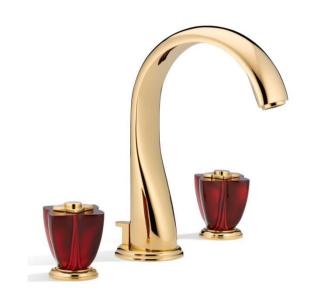

## Traditional Baccarat Deck Mount Faucet

Style Number: 772928

**Collection: THG: Paris** 

**Origin: France** 

Description: Baccarat Deck Mount Faucet Widespread w/ Drain & Red Crystal Handles in Gold Polished 8-1/4" Spout Height & 5-3/8" Projection

## **GENERAL FEATURES & SPECIFICATIONS**

- Deck Mounted
- · 8cc Widespread
- Includes Drain
- · Crystal Handles
- 8-1/4" Spout Height
- 5-3/8" Projection
- Material: Brass Ingot & Crystal
- Finishes: Polished Chrome, Stainless Steel, Brushed Stainless Steel, Polished Nickel, Matte Nickel, Matte Chrome, Satin Chrome, Light Coated Bronze, Black Nickel, Polished Gold, Satin Gold, Matte Gold, Silver Rhodium, Rose Gold, Soft Gold, Soft Matte Gold, Soft Satin Gold, Brown Bronze PVD, Matte Brown Bronze PVD, Polished Silver Antique, Matte Copper Antiqued, Nickel Antiqued, Brass PVD, Matte Brass PVD, Gold PVD, Matte Gold PVD, Nickel PVD, Matte Nickel PVD, Blush PVD, Matte Blush PVD, Graphite PVD, Matte Graphite PVD, Umber PVD, Matte Umber PVD
- Handle Colors: Blue, Red, Black, Clear, or Clear w/ Golden Edge