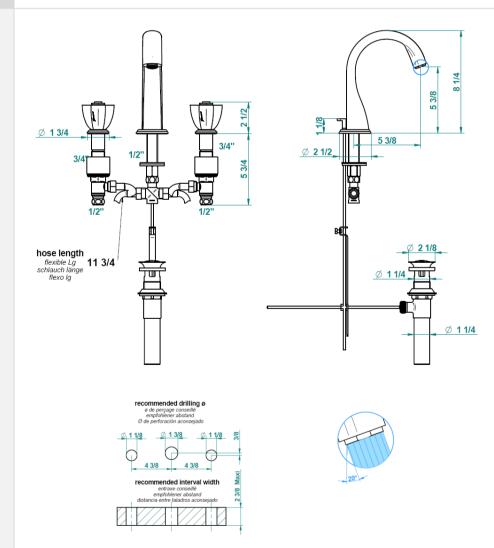

## Traditional Baccarat Deck Mount Faucet

Style Number: 772928

**Collection: THG: Paris** 

**Origin: France** 

Description: Baccarat Deck Mount Faucet Widespread w/ Drain & Red Crystal Handles in Gold Polished 8-1/4" Spout Height & 5-3/8" Projection

## **GENERAL FEATURES & SPECIFICATIONS**

- Deck Mounted
- · 8cc Widespread
- Includes Drain
- · Crystal Handles
- 8-1/4" Spout Height
- 5-3/8" Projection
- Material: Brass Ingot & Crystal
- Finishes: Polished Chrome, Stainless Steel, Brushed Stainless Steel, Polished Nickel, Matte Nickel, Matte Chrome, Satin Chrome, Light Coated Bronze, Black Nickel, Polished Gold, Satin Gold, Matte Gold, Silver Rhodium, Rose Gold, Soft Gold, Soft Matte Gold, Soft Satin Gold, Brown Bronze PVD, Matte Brown Bronze PVD, Polished Silver Antique, Matte Copper Antiqued, Nickel Antiqued, Brass PVD, Matte Brass PVD, Gold PVD, Matte Gold PVD, Nickel PVD, Matte Nickel PVD, Blush PVD, Matte Blush PVD, Graphite PVD, Matte Graphite PVD, Umber PVD, Matte Umber PVD
- Handle Colors: Blue, Red, Black, Clear, or Clear w/ Golden Edge