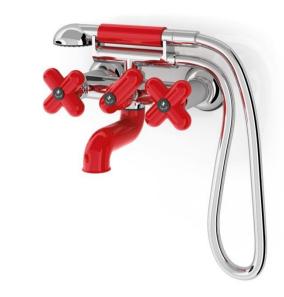

## Modern Balocchi Wall Mount Tub Filler

Style Number: 717505

Collection: Fantini

**Origin: Italy** 

Description: Balocchi Wall Mount Tub Filler W/ 6-1/8" Spout Projection, Handshower, Holder, Diverter, 58" Vinyl Hose, & (2) Handles in Red-Chrome

## **GENERAL FEATURES & SPECIFICATIONS**

- · Wall Mounted
- 6-1/8" Spout Projection
- Pop-up Drain, 1-1/4"
- · Handshower w/ Anti-Siphon Check Valve
- Handshower Holder
- 58" Vinyl Hose
- •

· Diverter

- Handles Included
- 5gpm @ 60psi
- · 2gpm Spare Flow Restrictor for Handshower Included
- Material: Brass & Vinyl
- Finishes: Chrome, Red-Chrome, Black Matte, White Matte
- · Colors: Any RAL Color Available Upon Request