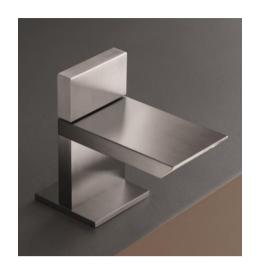

## **Modern Bar Deck Mount Faucet**

Style Number: 749382

Collection: Cea Design

**Origin: Italy** 

Description: Bar Deck Mount Single Hole Hydroprogressive Mixer in Satin Stainless Steel 3.74" (95mm) Height

## **GENERAL FEATURES & SPECIFICATIONS**

- Deck Mounted
- Single Hole
- Hydroprogressive
- 3.74" (95mm) Height
- 4.33" (110mm) Projection
- Max. 158° F
- · Water Saving 1.32gpm
- Material: Stainless Steel
- Finishes: Satin, Polished, Polished Copper, Satin Copper, Polished Bronze, Satin Bronze, Polished Gold, Satin Gold, Polished Black Diamond, Satin Black Diamond