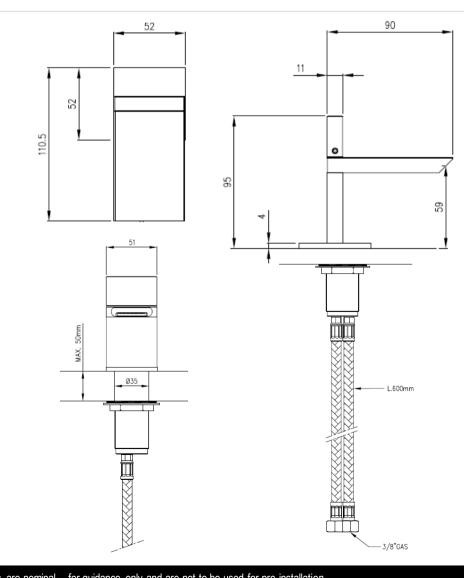

## **GENERAL FEATURES & SPECIFICATIONS**

- Deck Mounted
- Single Hole
- Hydroprogressive
- 3.74" (95mm) Height
- 4.33" (110mm) Projection
- Max. 158° F
- · Water Saving 1.32gpm
- Material: Stainless Steel
- Finishes: Satin, Polished, Polished Copper, Satin Copper, Polished Bronze, Satin Bronze, Polished Gold, Satin Gold, Polished Black Diamond, Satin Black Diamond