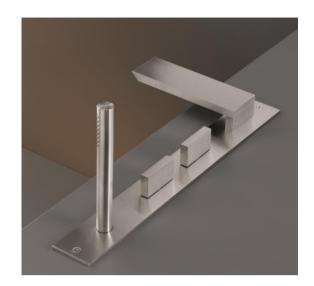

## **Modern Bar Deck Mount Faucet**

Style Number: 770557

Collection: Cea Design

**Origin: Italy** 

Description: Bar Deck Mount Set of Two Mixers Hydroprogressive w/ Spout, Handshower, & Built-in Box in Satin Stainless Steel w/ Hose in Stainless Steel 7.87" (200mm) Height x 15.74" (400mm) Length

## **GENERAL FEATURES & SPECIFICATIONS**

- Deck Mounted
- Two Mixers
- Hydroprogressive
- · Includes: Spout, Handshower, & Hose
- 7.87" (200mm) Height x 15.74" (400mm) Length
- 7.08" (180mm) Projection
- Built-in Box
- ½" Gas
- Material: Stainless Steel
- Finishes: Satin, Polished, Polished Copper, Satin Copper, Polished Bronze, Satin Bronze, Polished Gold, Satin Gold, Polished Black Diamond, Satin Black Diamond