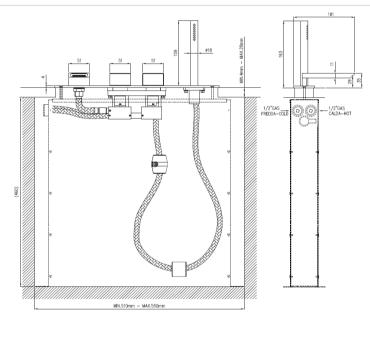

## **GENERAL FEATURES & SPECIFICATIONS**

- Deck Mounted
- Two Mixers
- Hydroprogressive
- · Includes: Spout, Handshower, & Hose
- 7.87" (200mm) Height x 15.74" (400mm) Length
- 7.08" (180mm) Projection
- Built-in Box
- ½" Gas
- Material: Stainless Steel
- Finishes: Satin, Polished, Polished Copper, Satin Copper, Polished Bronze, Satin Bronze, Polished Gold, Satin Gold, Polished Black Diamond, Satin Black Diamond