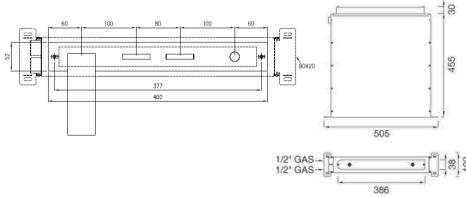

## **GENERAL FEATURES & SPECIFICATIONS**

- Deck Mounted
- Two Mixers
- Hydroprogressive
- · Includes: Spout, Handshower, & Hose
- 7.87" (200mm) Height x 15.74" (400mm) Length
- 7.08" (180mm) Projection
- Built-in Box
- ½" Gas
- Material: Stainless Steel
- Finishes: Satin, Polished, Polished Copper, Satin Copper, Polished Bronze, Satin Bronze, Polished Gold, Satin Gold, Polished Black Diamond, Satin Black Diamond