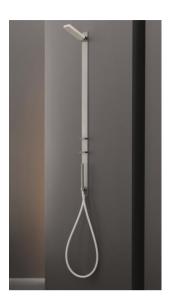

## Modern Bar Wall Mount Shower Set

Style Number: 770556

**Collection: Cea Design** 

**Origin: Italy** 

Description: Bar Wall Mount Shower Set w/ Adjustable Shower Head, Handshower, & Built-in Part in Satin Stainless Steel & Delrin w/ 59" (1500mm) Hose in White Silicone Rubber 47.24" (1200mm) Height

## **GENERAL FEATURES & SPECIFICATIONS**

- Wall Mounted
- · Adjustable Shower Head
- Handshower
- 59" (1500mm) Hose
- 47.24" (1200mm) Height
- 8.46" (215mm) Projection
- Max. 158° F
- · Built-in Part
- ½" Gas
- Material: Stainless Steel, Delrin & Silicone Rubber
- Finishes: Satin, Polished, Polished Copper, Satin Copper, Polished Bronze, Satin Bronze, Polished Gold, Satin Gold, Polished Black Diamond, Satin Black Diamond
- Hose Colors: Aqua Green, Cobalt Blue, Anthracite Grey, White, Silk Grey, Petroleum Green, Black, Air Force Blue, Quartz Grey, Cromolux, or Stainless Steel