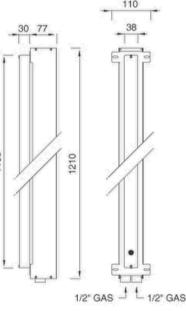

## **GENERAL FEATURES & SPECIFICATIONS**

- Wall Mounted
- · Adjustable Shower Head
- Handshower
- 59" (1500mm) Hose
- 47.24" (1200mm) Height
- 8.46" (215mm) Projection
- Max. 158° F
- · Built-in Part
- ½" Gas
- Material: Stainless Steel, Delrin & Silicone Rubber
- Finishes: Satin, Polished, Polished Copper, Satin Copper, Polished Bronze, Satin Bronze, Polished Gold, Satin Gold, Polished Black Diamond, Satin Black Diamond
- Hose Colors: Aqua Green, Cobalt Blue, Anthracite Grey, White, Silk Grey, Petroleum Green, Black, Air Force Blue, Quartz Grey, Cromolux, or Stainless Steel