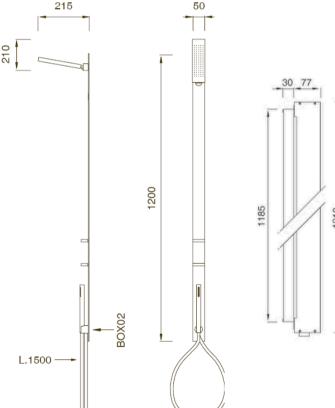

## Modern Bar Wall Mount Shower Set

Style Number: 770556

**Collection: Cea Design** 

**Origin: Italy** 

Description: Bar Wall Mount Shower Set w/ Adjustable Shower Head, Handshower, & Built-in Part in Satin Stainless Steel & Delrin w/ 59" (1500mm) Hose in White Silicone Rubber 47.24" (1200mm) Height

## **GENERAL FEATURES & SPECIFICATIONS**

- Wall Mounted
- · Adjustable Shower Head
- Handshower
- 59" (1500mm) Hose
- 47.24" (1200mm) Height
- 8.46" (215mm) Projection
- Max. 158° F
- · Built-in Part
- ½" Gas
- Material: Stainless Steel, Delrin & Silicone Rubber
- Finishes: Satin, Polished, Polished Copper, Satin Copper, Polished Bronze, Satin Bronze, Polished Gold, Satin Gold, Polished Black Diamond, Satin Black Diamond
- Hose Colors: Aqua Green, Cobalt Blue, Anthracite Grey, White, Silk Grey, Petroleum Green, Black, Air Force Blue, Quartz Grey, Cromolux, or Stainless Steel