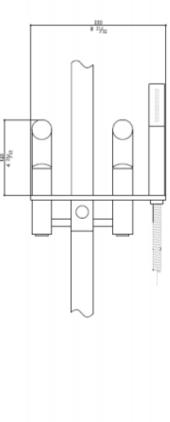

Modern Beauty Wall Mount Shower Set

Style Number: 772622

**Collection: MGS** 

**Origin: Italy** 

Description: Beauty Wall Mount Shower Column w/ Handshower, Shower Head, & Separate Hot/Cold Valves in Solid Stainless Steel Matte 61-7/16" Height

## **GENERAL FEATURES & SPECIFICATIONS**

- Wall Mounted
- · Includes Showerhead and Handshower
- Wall Fixing Kit Included
- Separate Hot/Cold Valves for Quick & Easy Temperature Adjustment
- 61-7/16" Height
- Material: Solid Stainless Steel
- Finish: Matte, Polished, Black Steel, Titanium Matte, Rose Gold Matte, or Yellow Gold Matte