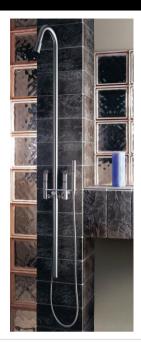

Modern Beauty Wall Mount Shower Set

Style Number: 772622

**Collection: MGS** 

**Origin: Italy** 

Description: Beauty Wall Mount Shower Column w/ Handshower, Shower Head, & Separate Hot/Cold Valves in Solid Stainless Steel Matte 61-7/16" Height

## **GENERAL FEATURES & SPECIFICATIONS**

- Wall Mounted
- · Includes Showerhead and Handshower
- Wall Fixing Kit Included
- Separate Hot/Cold Valves for Quick & Easy Temperature Adjustment
- 61-7/16" Height
- Material: Solid Stainless Steel
- Finish: Matte, Polished, Black Steel, Titanium Matte, Rose Gold Matte, or Yellow Gold Matte