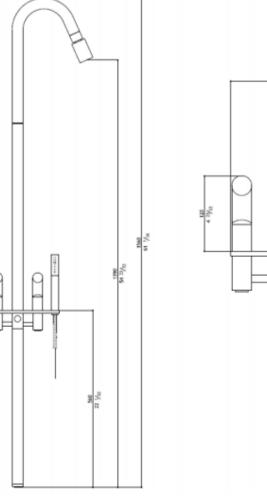

Modern Beauty Wall Mount Shower Set

Style Number: 772622

**Collection: MGS** 

**Origin: Italy** 

Description: Beauty Wall Mount Shower Column w/ Handshower, Shower Head, & Separate Hot/Cold Valves in Solid Stainless Steel Matte 61-7/16" Height

## **GENERAL FEATURES & SPECIFICATIONS**

- Wall Mounted
- · Includes Showerhead and Handshower
- Wall Fixing Kit Included
- Separate Hot/Cold Valves for Quick & Easy Temperature Adjustment
- 61-7/16" Height
- Material: Solid Stainless Steel
- Finish: Matte, Polished, Black Steel, Titanium Matte, Rose Gold Matte, or Yellow Gold Matte