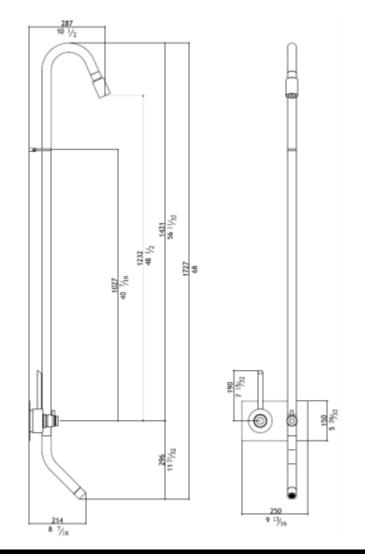

Modern Beauty Wall Mount Thermostatic Shower & Bath Set

Style Number: 772600

**Collection: MGS** 

**Origin: Italy** 

Description: Beauty Wall Mount Thermostatic Shower & Bath Set w/ Lever Handle & Rough Valve in Solid Stainless Steel Matte 68" Height & 10-1/2" Projection

## **GENERAL FEATURES & SPECIFICATIONS**

- Wall Mounted
- Lever Handle
- · With Showerhead and Tub Spout
- Rough-in Valve Included
- 68" Height
- 10-1/2" Projection
- For Indoor/Outdoor Use
- Material: Solid Stainless Steel
- Finish: Matte, Polished, Black Steel, Titanium Matte, Rose Gold Matte, or Yellow Gold Matte

We cannot guarantee the accuracy of this information. Dimensions are nominal - for guidance only and are not to be used for pre-installation.

For further information call 312.832.9000 or visit us at hydrologychicago.com