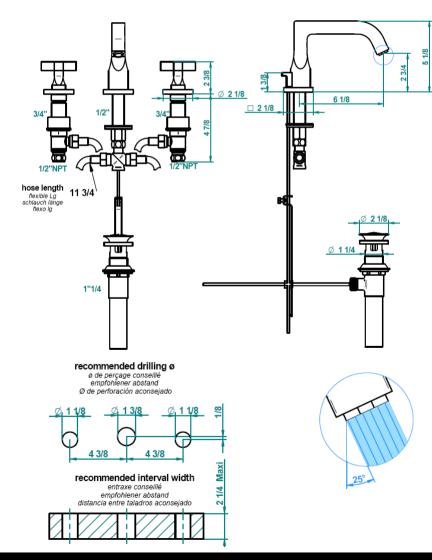

## **Modern Beluga Deck Mount Faucet**

Style Number: 565305

**Collection: THG** 

Origin: France

Description: Beluga Deck Mount Widespread Faucet w/ Cross Handle, 6-1/8" Spout Projection, & Drain in Polished Chrome

## **GENERAL FEATURES & SPECIFICATIONS**

- Deck Mounted
- Widespread
- Cross Handles
- · Drain Included
- 6-1/8" Projection
- 2.2GPM
- Material: Brass
- Finishes: Polished Chrome, Stainless Steel, Brushed Stainless Steel, Polished Nickel, Matte Nickel, Matte Chrome, Satin Chrome, Light Coated Bronze, Black Nickel, Polished Gold, Satin Gold, Matte Gold, Silver Rhodium, Rose Gold, Soft Gold, Soft Matte Gold, Soft Satin Gold, Brown Bronze PVD, Matte Brown Bronze PVD, Polished Silver Antique, Matte Copper Antique, Nickel Antique, Brass PVD, Matte Brass PVD, Gold PVD, Matte Gold PVD, Nickel PVD, Matte Nickel PVD, Matte Blush PVD, Blush PVD, Graphite PVD, Matte Graphite PVD, Umber PVD, Matte Umber PVD