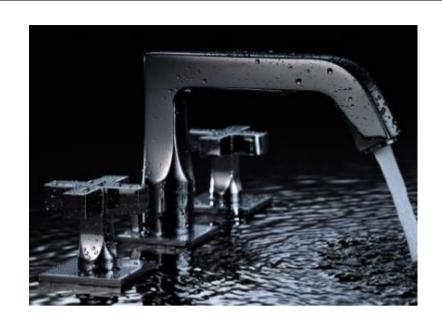

## **Modern Beluga Deck Mount Faucet**

Style Number: 565305

**Collection: THG** 

Origin: France

Description: Beluga Deck Mount Widespread Faucet w/ Cross Handle, 6-1/8" Spout Projection, & Drain in Polished Chrome

## **GENERAL FEATURES & SPECIFICATIONS**

- Deck Mounted
- Widespread
- Cross Handles
- · Drain Included
- 6-1/8" Projection
- 2.2GPM
- Material: Brass
- Finishes: Polished Chrome, Stainless Steel, Brushed Stainless Steel, Polished Nickel, Matte Nickel, Matte Chrome, Satin Chrome, Light Coated Bronze, Black Nickel, Polished Gold, Satin Gold, Matte Gold, Silver Rhodium, Rose Gold, Soft Gold, Soft Matte Gold, Soft Satin Gold, Brown Bronze PVD, Matte Brown Bronze PVD, Polished Silver Antique, Matte Copper Antique, Nickel Antique, Brass PVD, Matte Brass PVD, Gold PVD, Matte Gold PVD, Nickel PVD, Matte Nickel PVD, Matte Blush PVD, Blush PVD, Graphite PVD, Matte Graphite PVD, Umber PVD, Matte Umber PVD