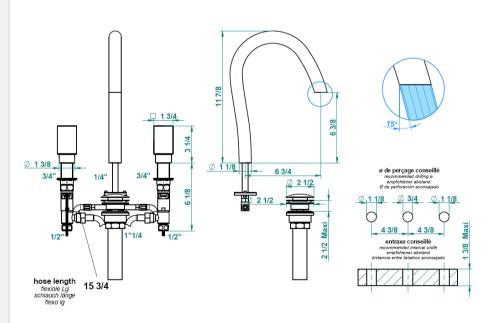

## Modern Beyond Crystal Deck Mount Faucet

Style Number: 773312

**Collection: THG** 

**Origin: France** 

Description: Beyond Crystal Deck Mount Faucet Widespread w/ 2- Aqua Blue Crystal LED Low Voltage Lighted Handles, Drain, & 6-3/4" Spout Projection No Flange in Chrome

- · Deck Mounted
- Widespread
- With or Without Flange
- LED Lighted Low Voltage Handles
- Drain Included
- 6-3/4" Projection
- 2.2GPM
- · Material: Brass & Crystal
- Finishes: Polished Chrome, Stainless Steel, Brushed Stainless Steel, Polished Nickel, Matte Nickel, Matte Chrome, Satin Chrome, Light Coated Bronze, Black Nickel, Polished Gold, Satin Gold, Matte Gold, Silver Rhodium, Rose Gold, Soft Gold, Soft Matte Gold, Soft Satin Gold, Brown Bronze PVD, Matte Brown Bronze PVD, Polished Silver Antique, Matte Copper Antique, Nickel Antique, Brass PVD, Matte Brass PVD, Gold PVD, Matte Gold PVD, Nickel PVD, Matte Nickel PVD, Matte Blush PVD, Blush PVD, Graphite PVD, Matte Graphite PVD, Umber PVD, Matte Umber PVD
- · Colors: Aqua, Blue, Champagne, or Red