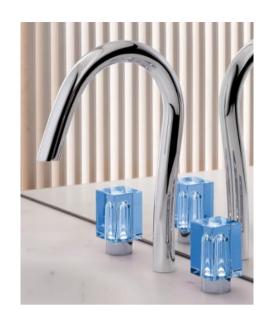

## Modern Beyond Crystal Deck Mount Faucet

Style Number: 773312

**Collection: THG** 

**Origin: France** 

Description: Beyond Crystal Deck Mount Faucet Widespread w/ 2- Aqua Blue Crystal LED Low Voltage Lighted Handles, Drain, & 6-3/4" Spout Projection No Flange in Chrome

- · Deck Mounted
- Widespread
- With or Without Flange
- LED Lighted Low Voltage Handles
- Drain Included
- 6-3/4" Projection
- 2.2GPM
- · Material: Brass & Crystal
- Finishes: Polished Chrome, Stainless Steel, Brushed Stainless Steel, Polished Nickel, Matte Nickel, Matte Chrome, Satin Chrome, Light Coated Bronze, Black Nickel, Polished Gold, Satin Gold, Matte Gold, Silver Rhodium, Rose Gold, Soft Gold, Soft Matte Gold, Soft Satin Gold, Brown Bronze PVD, Matte Brown Bronze PVD, Polished Silver Antique, Matte Copper Antique, Nickel Antique, Brass PVD, Matte Brass PVD, Gold PVD, Matte Gold PVD, Nickel PVD, Matte Nickel PVD, Matte Blush PVD, Blush PVD, Graphite PVD, Matte Graphite PVD, Umber PVD, Matte Umber PVD
- · Colors: Aqua, Blue, Champagne, or Red