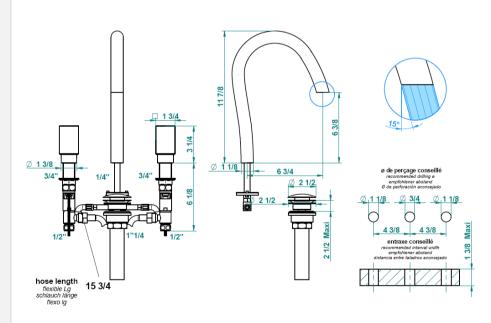

## Modern Beyond Crystal Deck Mount Faucet

Style Number: 774526

Collection: THG

**Origin: France** 

Description: Beyond Crystal Deck Mount Faucet Widespread w/ 2-Champagne Crystal LED Low Voltage Lighted Handles, Drain, & 6-3/4" Spout Projection No Flange in Matte Luxbrass

- Deck Mounted
- Widespread
- With or Without Flange
- LED Lighted Low Voltage Handles
- Drain Included
- 6-3/4" Projection
- 2.2GPM
- Material: Brass & Crystal
- Finishes: Polished Chrome, Stainless Steel, Brushed Stainless Steel, Polished Nickel, Matte Nickel, Matte Chrome, Satin Chrome, Light Coated Bronze, Black Nickel, Polished Gold, Satin Gold, Matte Gold, Silver Rhodium, Rose Gold, Soft Gold, Soft Matte Gold, Soft Satin Gold, Brown Bronze PVD, Matte Brown Bronze PVD, Polished Silver Antique, Matte Copper Antique, Nickel Antique, Brass PVD, Matte Brass PVD, Gold PVD, Matte Gold PVD, Nickel PVD, Matte Nickel PVD, Matte Blush PVD, Blush PVD, Graphite PVD, Matte Graphite PVD, Umber PVD, Matte Umber PVD
- Colors: Aqua, Blue, Champagne, or Red