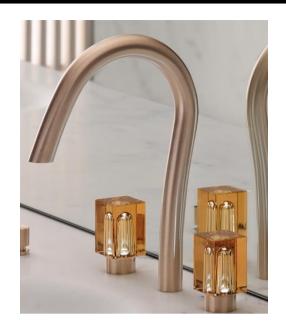

## Modern Beyond Crystal Deck Mount Faucet

Style Number: 774526

Collection: THG

**Origin: France** 

Description: Beyond Crystal Deck Mount Faucet Widespread w/ 2-Champagne Crystal LED Low Voltage Lighted Handles, Drain, & 6-3/4" Spout Projection No Flange in Matte Luxbrass

- Deck Mounted
- Widespread
- With or Without Flange
- LED Lighted Low Voltage Handles
- Drain Included
- 6-3/4" Projection
- 2.2GPM
- Material: Brass & Crystal
- Finishes: Polished Chrome, Stainless Steel, Brushed Stainless Steel, Polished Nickel, Matte Nickel, Matte Chrome, Satin Chrome, Light Coated Bronze, Black Nickel, Polished Gold, Satin Gold, Matte Gold, Silver Rhodium, Rose Gold, Soft Gold, Soft Matte Gold, Soft Satin Gold, Brown Bronze PVD, Matte Brown Bronze PVD, Polished Silver Antique, Matte Copper Antique, Nickel Antique, Brass PVD, Matte Brass PVD, Gold PVD, Matte Gold PVD, Nickel PVD, Matte Nickel PVD, Matte Blush PVD, Blush PVD, Graphite PVD, Matte Graphite PVD, Umber PVD, Matte Umber PVD
- Colors: Aqua, Blue, Champagne, or Red