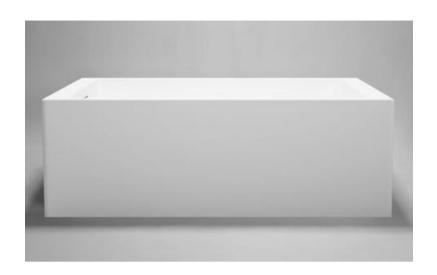

## Transitional Box Freestanding Rectangular Bathtub

Model: 814848

**Collection: Blu Bathworks** 

**Origin: Italy** 

Description: Box Acrylic Freestanding or Alcove Rectangular Tub in White 60" x 32" x 21"

## **GENERAL FEATURES & SPECIFICATIONS**

- · Freestanding or Alcove Acrylic Bathtub
- · Streamlined, high profile one piece design
- 60" x 32" x 21"
- · Includes integral slot overflow
- · Includes white gloss waste
- · Tailpiece not included
- End drain suitable for left or right hand drain installation
- Alcove installation requires separate tile flange, not included
- 68 gallon capacity
- 74 degree interior slope
- 2-1/4" to Overflow
- Standard Finish: Gloss White
- Material: Acrylic