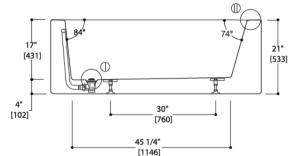

## **GENERAL FEATURES & SPECIFICATIONS**

- · Freestanding or Alcove Acrylic Bathtub
- · Streamlined, high profile one piece design
- 60" x 32" x 21"
- · Includes integral slot overflow
- · Includes white gloss waste
- · Tailpiece not included
- End drain suitable for left or right hand drain installation
- Alcove installation requires separate tile flange, not included
- 68 gallon capacity
- 74 degree interior slope
- 2-1/4" to Overflow
- Standard Finish: Gloss White
- Material: Acrylic