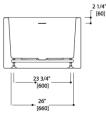

## **GENERAL FEATURES & SPECIFICATIONS**

- · Freestanding or Alcove Acrylic Bathtub
- · Streamlined, high profile one piece design
- 60" x 32" x 21"
- · Includes integral slot overflow
- · Includes white gloss waste
- · Tailpiece not included
- End drain suitable for left or right hand drain installation
- Alcove installation requires separate tile flange, not included
- 68 gallon capacity
- 74 degree interior slope
- 2-1/4" to Overflow
- Standard Finish: Gloss White
- Material: Acrylic