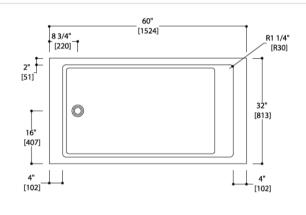

## **GENERAL FEATURES & SPECIFICATIONS**

- · Freestanding or Alcove Acrylic Bathtub
- · Streamlined, high profile one piece design
- 60" x 32" x 21"
- · Includes integral slot overflow
- · Includes white gloss waste
- · Tailpiece not included
- End drain suitable for left or right hand drain installation
- Alcove installation requires separate tile flange, not included
- 68 gallon capacity
- 74 degree interior slope
- 2-1/4" to Overflow
- Standard Finish: Gloss White
- Material: Acrylic