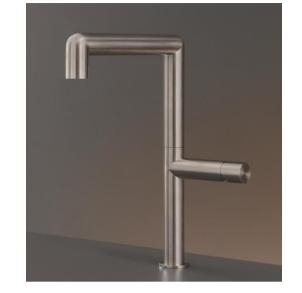

## **Modern Cartesio Deck Mount Faucet**

Style Number: 717240

Collection: Cea Design

**Origin: Italy** 

Description: Cartesio Deck Mount Single Hole Mixer with Swiveling Spout in Satin Stainless Steel 13.38" (340mm) Height

## **GENERAL FEATURES & SPECIFICATIONS**

- · Deck Mounted
- Single Hole
- Swiveling Spout
- 13.38" (340mm) Height
- 10.23" (260mm) Projection
- Water Saving 1.32gpm
- Material: Stainless Steel
- Finishes: Satin, Polished, Polished Copper, Satin Copper, Polished Bronze, Satin Bronze, Polished Gold, Satin Gold, Polished Black Diamond, Satin Black Diamond