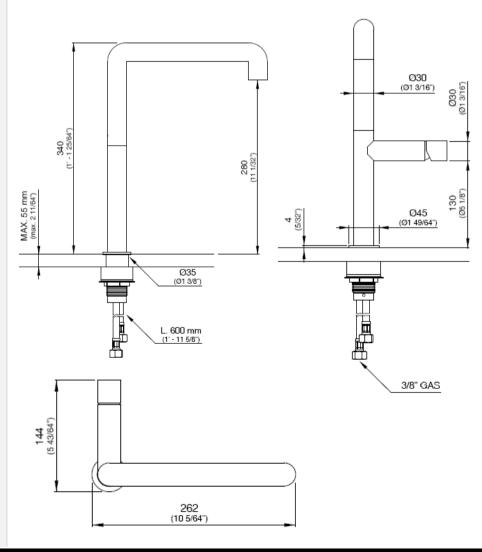

## **Modern Cartesio Deck Mount Faucet**

Style Number: 717240

Collection: Cea Design

**Origin: Italy** 

Description: Cartesio Deck Mount Single Hole Mixer with Swiveling Spout in Satin Stainless Steel 13.38" (340mm) Height

## **GENERAL FEATURES & SPECIFICATIONS**

- · Deck Mounted
- Single Hole
- Swiveling Spout
- 13.38" (340mm) Height
- 10.23" (260mm) Projection
- Water Saving 1.32gpm
- Material: Stainless Steel
- Finishes: Satin, Polished, Polished Copper, Satin Copper, Polished Bronze, Satin Bronze, Polished Gold, Satin Gold, Polished Black Diamond, Satin Black Diamond