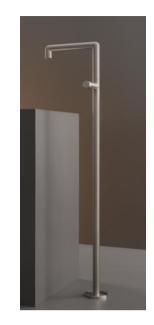

## **Modern Cartesio Freestanding Faucet**

Style Number: 770558

Collection: Cea Design

**Origin: Italy** 

**Description: Cartesio Freestanding** Washbasin Mixer w/ Swiveling Spout & Built-in Part in Satin Stainless Steel 43.30" (1100mm) Height

## **GENERAL FEATURES & SPECIFICATIONS**

- Freestanding
- For Washbasin
- Swiveling Spout
- 43.30" (1100mm) Total Height
- 11.41" (290mm) Projection
- Water Saving 1.32gpm
- Built-in Part
- ½" Gas
- **Material: Stainless Steel**
- Finishes: Satin, Polished, Polished Copper, Satin Copper, Polished Bronze, Satin Bronze, Polished Gold, Satin Gold, Polished Black Diamond, Satin Black Diamond