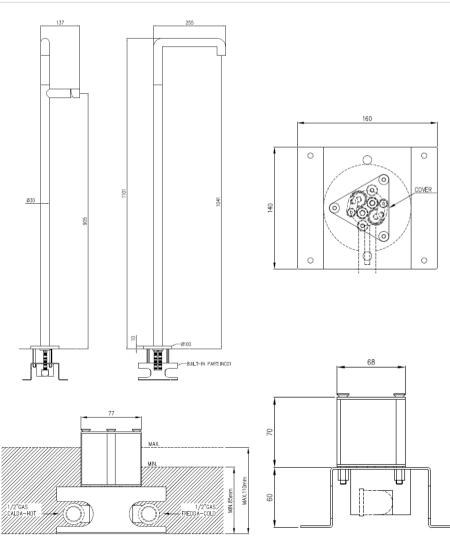

## **Modern Cartesio Freestanding Faucet**

Style Number: 770558

Collection: Cea Design

**Origin: Italy** 

**Description: Cartesio Freestanding** Washbasin Mixer w/ Swiveling Spout & Built-in Part in Satin Stainless Steel 43.30" (1100mm) Height

## **GENERAL FEATURES & SPECIFICATIONS**

- Freestanding
- For Washbasin
- Swiveling Spout
- 43.30" (1100mm) Total Height
- 11.41" (290mm) Projection
- Water Saving 1.32gpm
- Built-in Part
- ½" Gas
- **Material: Stainless Steel**
- Finishes: Satin, Polished, Polished Copper, Satin Copper, Polished Bronze, Satin Bronze, Polished Gold, Satin Gold, Polished Black Diamond, Satin Black Diamond