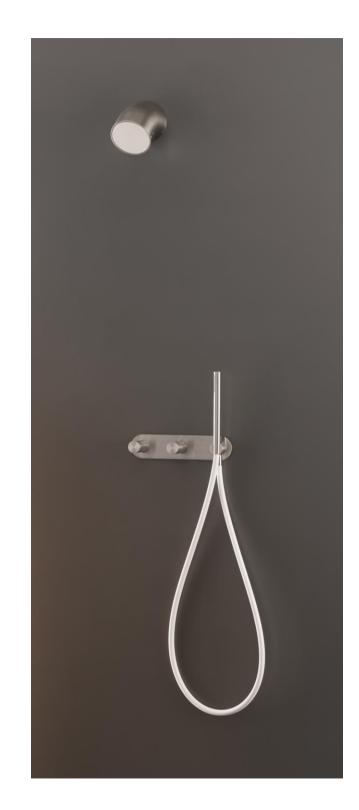

Modern Cartesio Wall Mount Shower Set

Style Number: 770559

**Collection: Cea Design** 

**Origin: Italy** 

Description: Cartesio Wall Mount Shower Set w/ 2-Bath/Shower Mixers w/ Handshower, Built-in Part & 59" (1500mm) Hose in White Silicone Rubber & Adjustable Delrin Rain Jet Shower Head in Satin Stainless Steel

## **GENERAL FEATURES & SPECIFICATIONS**

- Wall Mounted
- Set of Two Mixers
- · For Bath/Shower
- · Includes Handshower
- 59" (1500mm) Hose Length
- Max. 158° F
- Built-in Part
- 1⁄2" Gas
- · Adjustable Shower Head
- Rain Jet
- 5.90" (150mm) Projection
- Material: Stainless Steel, Delrin & Silicone Rubber
- Finishes: Satin, Polished, Polished Copper, Satin Copper, Polished Bronze, Satin Bronze, Polished Gold, Satin Gold, Polished Black Diamond, Satin Black Diamond
- Hose Colors: Aqua Green, Cobalt Blue, Anthracite Grey, White, Silk Grey, Petroleum Green, Black, Air Force Blue, Quartz Grey, Cromolux, or Stainless Steel