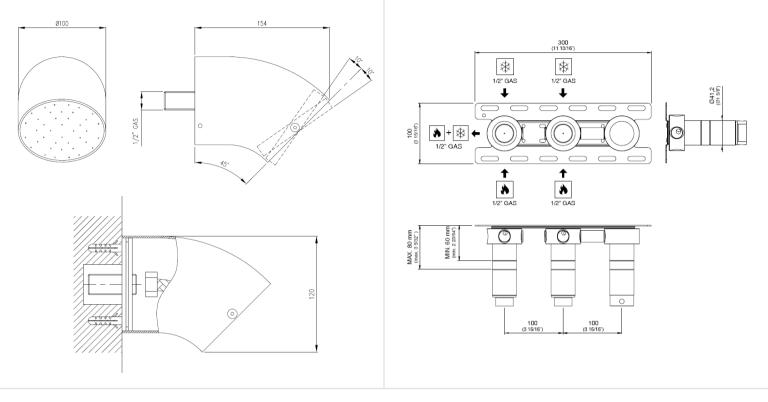

## **GENERAL FEATURES & SPECIFICATIONS**

- Wall Mounted
- Set of Two Mixers
- · For Bath/Shower
- · Includes Handshower
- 59" (1500mm) Hose Length
- Max. 158° F
- Built-in Part
- 1⁄2" Gas
- · Adjustable Shower Head
- Rain Jet
- 5.90" (150mm) Projection
- Material: Stainless Steel, Delrin & Silicone Rubber
- Finishes: Satin, Polished, Polished Copper, Satin Copper, Polished Bronze, Satin Bronze, Polished Gold, Satin Gold, Polished Black Diamond, Satin Black Diamond
- Hose Colors: Aqua Green, Cobalt Blue, Anthracite Grey, White, Silk Grey, Petroleum Green, Black, Air Force Blue, Quartz Grey, Cromolux, or Stainless Steel

## Style Number: 770559

We cannot guarantee the accuracy of this information. Dimensions are nominal - for guidance only and are not to be used for pre-installation.

For further information call 312.832.9000 or visit us at hydrologychicago.com