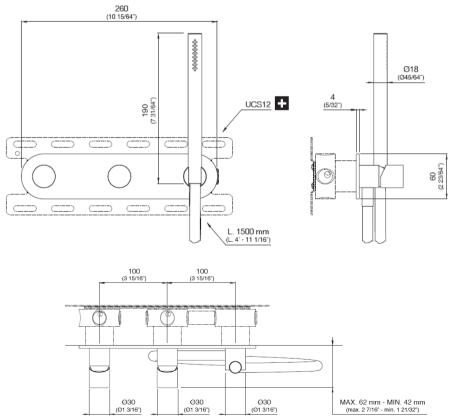

## **GENERAL FEATURES & SPECIFICATIONS**

- Wall Mounted
- Set of Two Mixers
- · For Bath/Shower
- · Includes Handshower
- 59" (1500mm) Hose Length
- Max. 158° F
- Built-in Part
- 1⁄2" Gas
- · Adjustable Shower Head
- Rain Jet
- 5.90" (150mm) Projection
- Material: Stainless Steel, Delrin & Silicone Rubber
- Finishes: Satin, Polished, Polished Copper, Satin Copper, Polished Bronze, Satin Bronze, Polished Gold, Satin Gold, Polished Black Diamond, Satin Black Diamond
- Hose Colors: Aqua Green, Cobalt Blue, Anthracite Grey, White, Silk Grey, Petroleum Green, Black, Air Force Blue, Quartz Grey, Cromolux, or Stainless Steel

## Style Number: 770559

We cannot guarantee the accuracy of this information. Dimensions are nominal - for guidance only and are not to be used for pre-installation.

For further information call 312.832.9000 or visit us at hydrologychicago.com