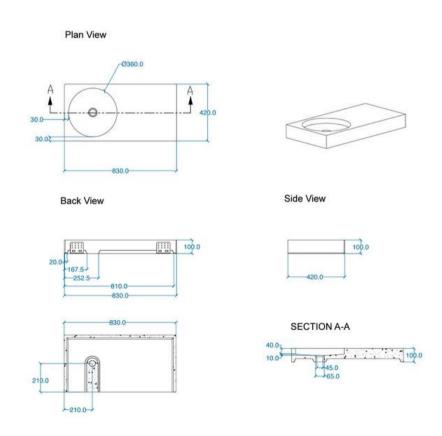

## **GENERAL FEATURES & SPECIFICATIONS**

- Concrete Basin
- · Surface Mounted or Wall Mounted
- Front edge thickness: 1.18"
- Dimensions: 32.68"L x 16.54"W x 3.94"H
- For use with wall mounted tap
- · Available with or without brackets
- · Material: Concrete
- Finishes available: White, Ash, Ivory, Fossil, Stone, Zinc, Iron, Black, Peach, Blush, Ember, Brick, Wheat, Oyster, Sandcastle, Golden, Sage, Mint, Green, Forest, Heather, Dove, Duck Egg, Teal, Mineral, Steel, Blue, Storm