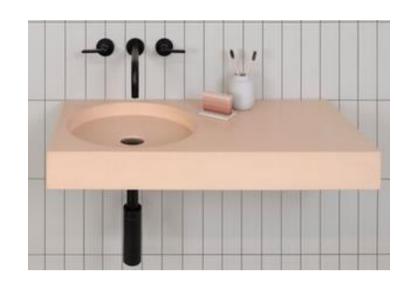

## Modern Cero Countertop or Wall Mount Basin

Model: 811365

**Collection: Kast** 

Origin: UK

Description: Concrete Countertop or Wall Mount Basin in Peach 32-17/25" x 16-1/2" x 4"

## **GENERAL FEATURES & SPECIFICATIONS**

- Concrete Basin
- · Surface Mounted or Wall Mounted
- Front edge thickness: 1.18"
- Dimensions: 32.68"L x 16.54"W x 3.94"H
- For use with wall mounted tap
- · Available with or without brackets
- · Material: Concrete
- Finishes available: White, Ash, Ivory, Fossil, Stone, Zinc, Iron, Black, Peach, Blush, Ember, Brick, Wheat, Oyster, Sandcastle, Golden, Sage, Mint, Green, Forest, Heather, Dove, Duck Egg, Teal, Mineral, Steel, Blue, Storm