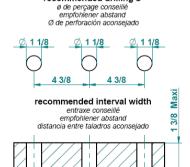

## **CODES & STANDARDS**

NSF 61s9, ASME A112.18.1-2005/CSA B125.1-05 & CA law AB 1953

recommended drilling ø