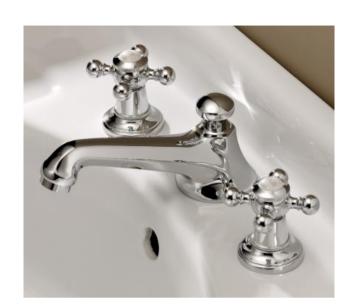

## Traditional Charleston Deck Mount Faucet

Style Number: 773313

**Collection: THG** 

**Origin: France** 

Description: Charleston Deck Mount Widespread Lavatory Faucet w/ 2-Cross Handles, Drain, & 5-3/8" Spout Projection in Polished Chrome

## **GENERAL FEATURES & SPECIFICATIONS**

- Deck Mounted
- Widespread
- Cross Handles
- · Drain Included
- 5-3/8" Projection
- 2.2GPM
- Material: Brass
- Finishes: Polished Chrome, Stainless Steel, Brushed Stainless Steel, Polished Nickel, Matte Nickel, Matte Chrome, Satin Chrome, Light Coated Bronze, Black Nickel, Polished Gold, Satin Gold, Matte Gold, Silver Rhodium, Rose Gold, Soft Gold, Soft Matte Gold, Soft Satin Gold, Brown Bronze PVD, Matte Brown Bronze PVD, Polished Silver Antique, Matte Copper Antique, Nickel Antique, Brass PVD, Matte Brass PVD, Gold PVD, Matte Gold PVD, Nickel PVD, Matte Nickel PVD, Matte Blush PVD, Blush PVD, Graphite PVD, Matte Graphite PVD, Umber PVD, Matte Umber PVD