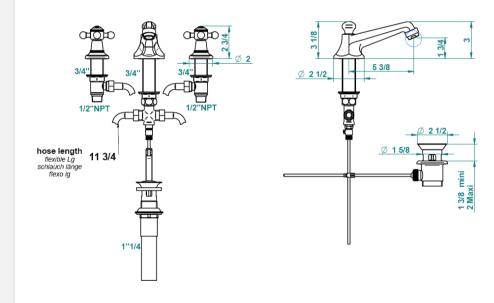

## Traditional Charleston Deck Mount Faucet

Style Number: 773313

**Collection: THG** 

**Origin: France** 

Description: Charleston Deck Mount Widespread Lavatory Faucet w/ 2-Cross Handles, Drain, & 5-3/8" Spout Projection in Polished Chrome

## **GENERAL FEATURES & SPECIFICATIONS**

- Deck Mounted
- Widespread
- Cross Handles
- · Drain Included
- 5-3/8" Projection
- 2.2GPM
- Material: Brass
- Finishes: Polished Chrome, Stainless Steel, Brushed Stainless Steel, Polished Nickel, Matte Nickel, Matte Chrome, Satin Chrome, Light Coated Bronze, Black Nickel, Polished Gold, Satin Gold, Matte Gold, Silver Rhodium, Rose Gold, Soft Gold, Soft Matte Gold, Soft Satin Gold, Brown Bronze PVD, Matte Brown Bronze PVD, Polished Silver Antique, Matte Copper Antique, Nickel Antique, Brass PVD, Matte Brass PVD, Gold PVD, Matte Gold PVD, Nickel PVD, Matte Nickel PVD, Matte Blush PVD, Blush PVD, Graphite PVD, Matte Graphite PVD, Umber PVD, Matte Umber PVD