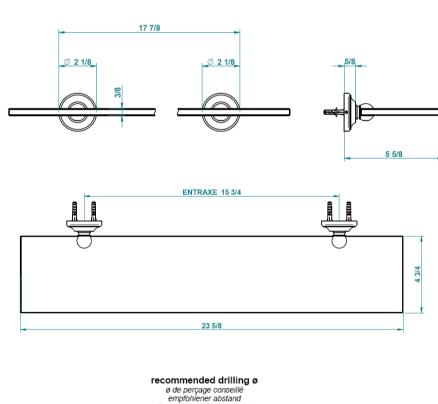

## **Traditional Charleston Wall Mount Shelf**

Style Number: 773315

**Collection: THG** 

**Origin: France** 

Description: Charleston Wall Mount Glass Shelf 23-5/8" Long with Brackets

in Polished Chrome

## **GENERAL FEATURES & SPECIFICATIONS**

- Wall Mounted
- · With Brackets
- 5-5/8" Projection
- 23-5/8" Long
- Material: Brass & Glass
- Finishes: Polished Chrome, Stainless Steel, Brushed Stainless Steel, Polished Nickel, Matte Nickel, Matte Chrome, Satin Chrome, Light Coated Bronze, Black Nickel, Polished Gold, Satin Gold, Matte Gold, Silver Rhodium, Rose Gold, Soft Gold, Soft Matte Gold, Soft Satin Gold, Brown Bronze PVD, Matte Brown Bronze PVD, Polished Silver Antique, Matte Copper Antique, Nickel Antique, Brass PVD, Matte Brass PVD, Gold PVD, Matte Gold PVD, Nickel PVD, Matte Nickel PVD, Matte Blush PVD, Blush PVD, Graphite PVD, Matte Graphite PVD, Umber PVD, Matte Umber PVD