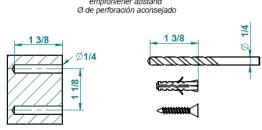

## **GENERAL FEATURES & SPECIFICATIONS**

- Wall Mounted
- · With Brackets
- 5-5/8" Projection
- 23-5/8" Long
- Material: Brass & Glass
- Finishes: Polished Chrome, Stainless Steel, Brushed Stainless Steel, Polished Nickel, Matte Nickel, Matte Chrome, Satin Chrome, Light Coated Bronze, Black Nickel, Polished Gold, Satin Gold, Matte Gold, Silver Rhodium, Rose Gold, Soft Gold, Soft Matte Gold, Soft Satin Gold, Brown Bronze PVD, Matte Brown Bronze PVD, Polished Silver Antique, Matte Copper Antique, Nickel Antique, Brass PVD, Matte Brass PVD, Gold PVD, Matte Gold PVD, Nickel PVD, Matte Nickel PVD, Matte Blush PVD, Blush PVD, Graphite PVD, Matte Graphite PVD, Umber PVD, Matte Umber PVD