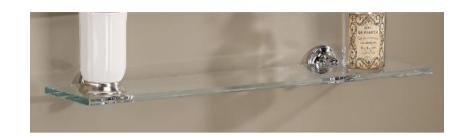

## **Traditional Charleston Wall Mount Shelf**

Style Number: 773315

**Collection: THG** 

**Origin: France** 

Description: Charleston Wall Mount Glass Shelf 23-5/8" Long with Brackets

in Polished Chrome

## **GENERAL FEATURES & SPECIFICATIONS**

- Wall Mounted
- · With Brackets
- 5-5/8" Projection
- 23-5/8" Long
- Material: Brass & Glass
- Finishes: Polished Chrome, Stainless Steel, Brushed Stainless Steel, Polished Nickel, Matte Nickel, Matte Chrome, Satin Chrome, Light Coated Bronze, Black Nickel, Polished Gold, Satin Gold, Matte Gold, Silver Rhodium, Rose Gold, Soft Gold, Soft Matte Gold, Soft Satin Gold, Brown Bronze PVD, Matte Brown Bronze PVD, Polished Silver Antique, Matte Copper Antique, Nickel Antique, Brass PVD, Matte Brass PVD, Gold PVD, Matte Gold PVD, Nickel PVD, Matte Nickel PVD, Matte Blush PVD, Blush PVD, Graphite PVD, Matte Graphite PVD, Umber PVD, Matte Umber PVD