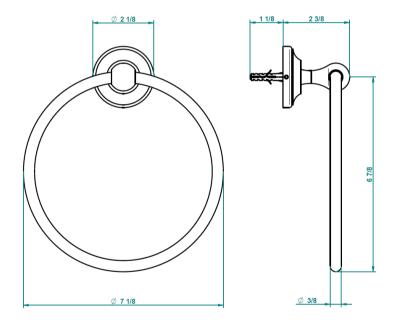

## **Traditional Charleston Wall Mount Towel Ring**

Style Number: 773316

**Collection: THG** 

**Origin: France** 

**Description: Charleston Wall Mount** Single Towel Ring 7-1/8" Diameter & 2-3/8" Projection in Polished Chrome

## **GENERAL FEATURES & SPECIFICATIONS**

- Wall Mounted
- Single Ring
- 2-3/8" Projection
- 7-1/8" Diameter
- Material: Brass
- Finishes: Polished Chrome, Stainless Steel, Brushed Stainless Steel, Polished Nickel, Matte Nickel, Matte Chrome, Satin Chrome, Light Coated Bronze, Black Nickel, Polished Gold, Satin Gold, Matte Gold, Silver Rhodium, Rose Gold, Soft Gold, Soft Matte Gold, Soft Satin Gold, Brown Bronze PVD, Matte Brown Bronze PVD, Polished Silver Antique, Matte Copper Antique, Nickel Antique, Brass PVD, Matte Brass PVD, Gold PVD, Matte Gold PVD, Nickel PVD, Matte Nickel PVD, Matte Blush PVD, Blush PVD, Graphite PVD, Matte Graphite PVD, Umber PVD, Matte Umber PVD