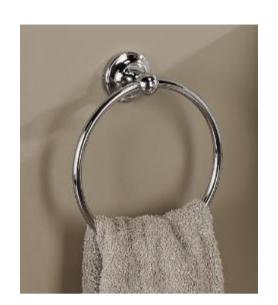

## **Traditional Charleston Wall Mount Towel Ring**

Style Number: 773316

**Collection: THG** 

**Origin: France** 

**Description: Charleston Wall Mount** Single Towel Ring 7-1/8" Diameter & 2-3/8" Projection in Polished Chrome

## **GENERAL FEATURES & SPECIFICATIONS**

- Wall Mounted
- Single Ring
- 2-3/8" Projection
- 7-1/8" Diameter
- Material: Brass
- Finishes: Polished Chrome, Stainless Steel, Brushed Stainless Steel, Polished Nickel, Matte Nickel, Matte Chrome, Satin Chrome, Light Coated Bronze, Black Nickel, Polished Gold, Satin Gold, Matte Gold, Silver Rhodium, Rose Gold, Soft Gold, Soft Matte Gold, Soft Satin Gold, Brown Bronze PVD, Matte Brown Bronze PVD, Polished Silver Antique, Matte Copper Antique, Nickel Antique, Brass PVD, Matte Brass PVD, Gold PVD, Matte Gold PVD, Nickel PVD, Matte Nickel PVD, Matte Blush PVD, Blush PVD, Graphite PVD, Matte Graphite PVD, Umber PVD, Matte Umber PVD