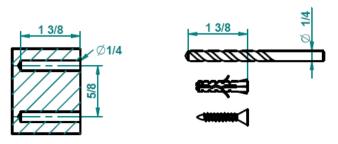

## recommended drilling ø ø de perçage conseillé empfohlener abstand

Ø de perforación aconsejado